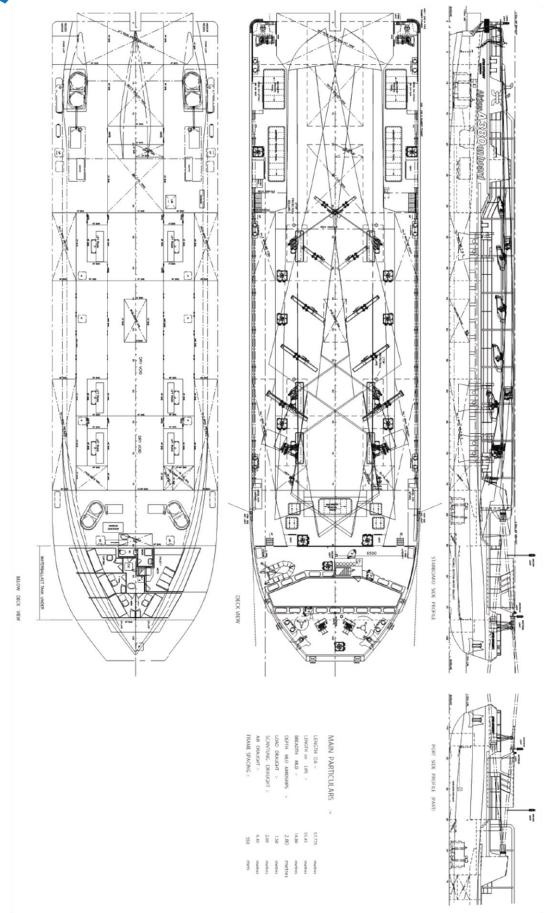

| General                 |                                             |                    |  |
|-------------------------|---------------------------------------------|--------------------|--|
| Built<br>Classification | 2003, UK<br>Built to Lloyd's Register class |                    |  |
| Dimensions<br>LOA       |                                             | 57.80 m.           |  |
| Beam                    |                                             | 14.80 m.           |  |
| Depth<br>Draft          |                                             | 2.80 m.<br>1.50 m. |  |
| Airdraft                |                                             | 4.30 m.            |  |
| Tonnage                 | Gross                                       | 490                |  |
| -                       | Nett                                        | 127                |  |
| Capacities              |                                             |                    |  |
| Deadweight              |                                             | 294 tonnes         |  |
| Loading area            |                                             | 380 m <sup>2</sup> |  |
| Machinery               |                                             |                    |  |
| Main engines            | 2x Cummins KTA19-M3<br>2x Cummins 6CTA 8.3M |                    |  |
| Output                  | 2x 477 kW / 620 hp<br>2x 190 kW / 258 hp    |                    |  |
| Total power             | 1.334 kW / 1.756 hp                         |                    |  |
| Generators              | Beta Marine (Deutz) harbour set             |                    |  |

| Output<br>Propulsion       | 35 kW<br>Flush steerable thrusters<br>2x Jastram KTA19-M3 Az<br>Jet Thruster W60 (aft)<br>2x Jastram Azimuth Jet<br>Thruster W20 (fwd) |                                        |  |
|----------------------------|----------------------------------------------------------------------------------------------------------------------------------------|----------------------------------------|--|
| Dyn. positioning           | Fairly easy to install                                                                                                                 |                                        |  |
| Performance                |                                                                                                                                        |                                        |  |
| Speed                      | 9 kn                                                                                                                                   |                                        |  |
| Tank capacities            |                                                                                                                                        |                                        |  |
| Fuel oil<br>Fresh water    |                                                                                                                                        | 48 m <sup>3</sup><br>11 m <sup>3</sup> |  |
| Communication equipment    |                                                                                                                                        |                                        |  |
| VHF                        | 2x                                                                                                                                     |                                        |  |
| Navigation equipment       |                                                                                                                                        |                                        |  |
| Radar                      | 1x sea radar<br>1x river radar                                                                                                         |                                        |  |
| GPS navigation             | yes                                                                                                                                    |                                        |  |
| Echo sounder               | yes                                                                                                                                    |                                        |  |
| Navtex                     | yes                                                                                                                                    |                                        |  |
| Gyro compass<br>Auto pilot | yes<br>yes                                                                                                                             |                                        |  |
| Electronic charts          | yes                                                                                                                                    |                                        |  |
| Accommodation              |                                                                                                                                        |                                        |  |
| Cabins                     | 4 single                                                                                                                               |                                        |  |
| Total berths               | 4                                                                                                                                      |                                        |  |