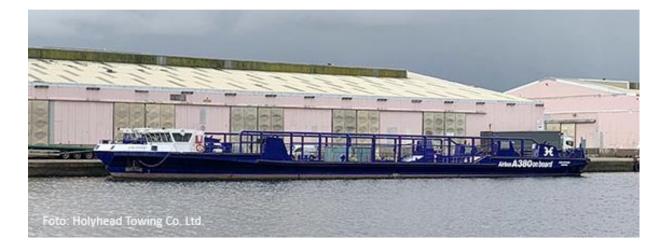

A special purpose roro-vessel for inland waterways, built in 2003. It was originally built for shipping airplane wings. The low air draft and shallow draft makes it perfect for passing under low bridges and canals in cities. It has a low level cargo deck with 300 tons capacity, lift system to lower cargo pallet legs in to the hull for low air draft, and electronically controlled ballasting and draft/air draft measurement system. Cargo handling is done over the stern.