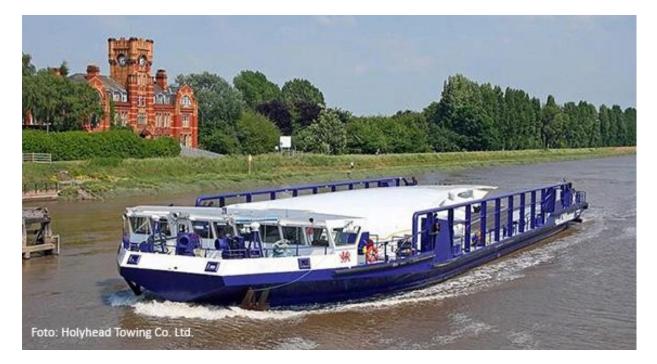

A special purpose roro-vessel for inland waterways, built in 2003. It was originally built for shipping airplane wings. The low air draft and shallow draft makes it perfect for passing under low bridges and canals in cities. It has a low level cargo deck with 300 tons capacity, lift system to lower cargo pallet legs in to the hull for low air draft, and electronically controlled ballasting and draft/air draft measurement system. Cargo handling is done over the stern.