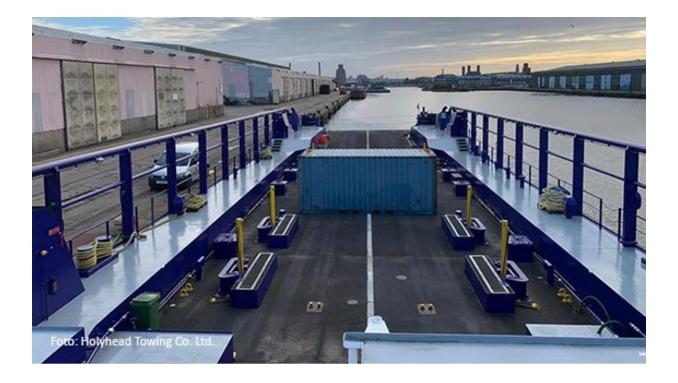

A special purpose roro-vessel for inland waterways, built in 2003. It was originally built for shipping airplane wings. The low air draft and shallow draft makes it perfect for passing under low bridges and canals in cities. It has a low level cargo deck with 300 tons capacity, lift system to lower cargo pallet legs in to the hull for low air draft, and electronically controlled ballasting and draft/air draft measurement system. Cargo handling is done over the stern.