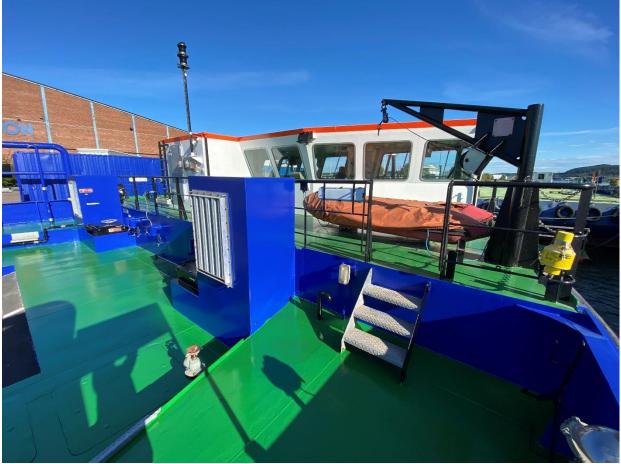

A special purpose roro-vessel for inland waterways, built in 2003. It was originally built for shipping airplane wings. The low air draft and shallow draft makes it perfect for passing under low bridges and canals in cities. It has a low level cargo deck with 300 tons capacity, lift system to lower cargo pallet legs in to the hull for low air draft, and electronically controlled ballasting and draft/air draft measurement system. Cargo handling is done over the stern.