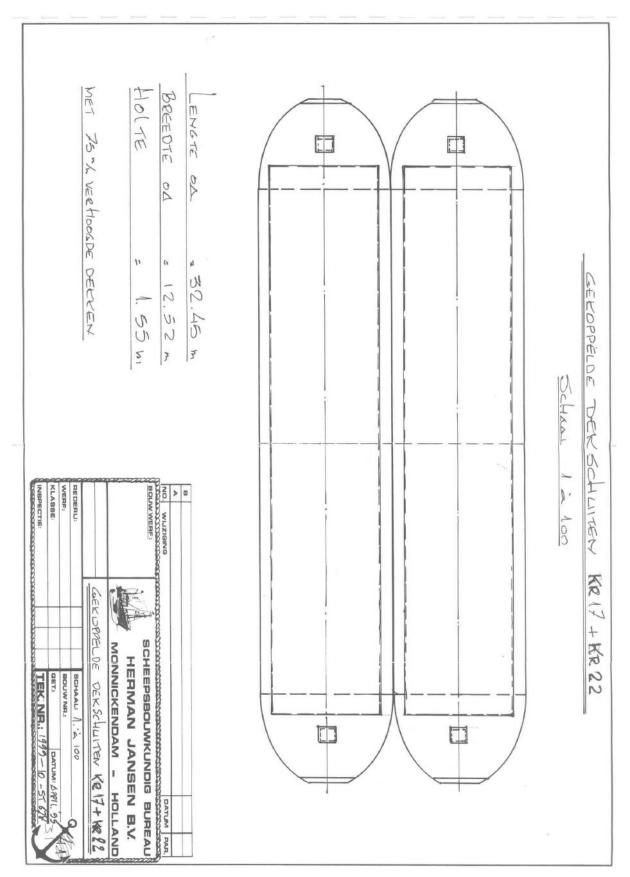

## REF: SSB-1011 2x INLAND COUPLING BARGES

Notation Navigation areas A+B+C

Dimensions

LOA 32.03 m.

Beam 6.22 m (12.44 m. coupled)

Depth 1.56 m.

Draft 1.46 m. max

Empty draft 0.34 m.