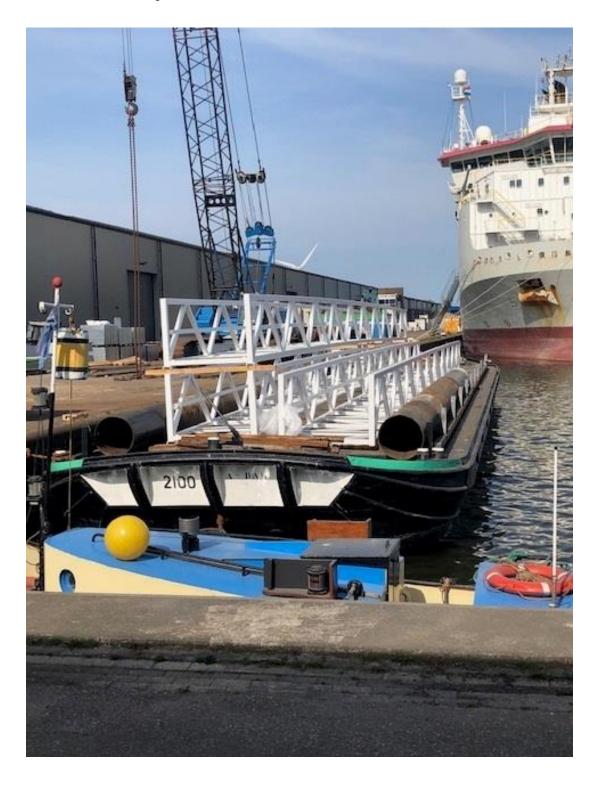

## REF: SSB-1016 INLAND FLATTOP BARGE

Dutch inland-classed flattop barge with a capacity of 254 mtons in fresh water conditions. EU ESTRIN approved (SI class, inland waters) valid until October 2026. This barge is ideal for the transportation of piles

General

Built 1987

Classification Dutch inland class, suitable for all inland European waters

Notation Navigation areas A+B+C

Dimensions
LOA 34.95 m.
Beam 7.10 m

Capacities

Deadweight 254 tonnes total (in fresh water)