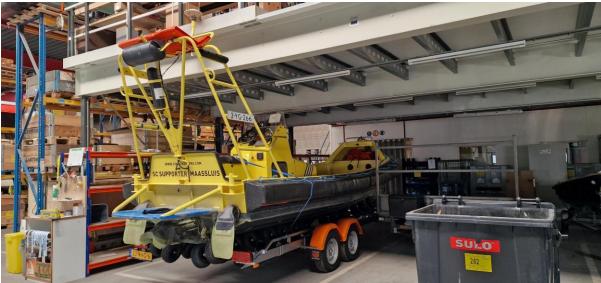

Fast Rescue Craft (FRC) built with deep-V hull shape and self-righting system, in excellent condition, fully refurbished with a mere 60 running hours on the engine. Engine and waterjet overhauled. Single point lift included with vessel (not visible). New trailer available.

General

Builder Alusafe
Built 2011
Hull material Aluminium

**Dimensions** 

 LOA
 8.15 m.

 Beam
 2.70 m.

 Draft
 0.45 m.

 Tonnage GT/NT
 2.32 / ...

 Transport weight
 1.950 kg