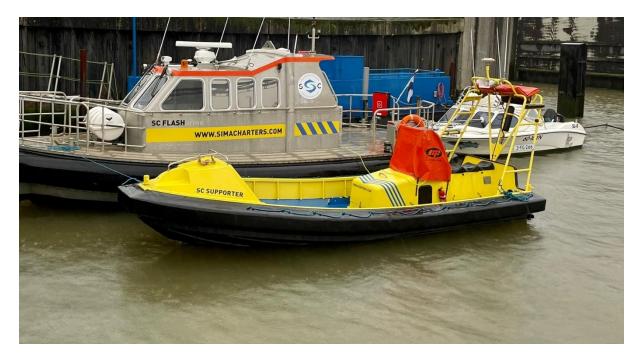

Fast Rescue Craft (FRC) built with deep-V hull shape and self-righting system, in excellent condition, fully refurbished with a mere 60 running hours on the engine. Engine and waterjet overhauled. Single point lift included with vessel (not visible). New trailer available.

General

Builder Alusafe
Built 2011
Hull material Aluminium

**Dimensions** 

 LOA
 8.15 m.

 Beam
 2.70 m.

 Draft
 0.45 m.

 Tonnage GT/NT
 2.32 / ...

 Transport weight
 1.950 kg

## REF: SSB-1018 ALUSAFE 770 FRB

Capacities

Passenger cap. Max 10 incl. helmsman

Machinery

Main engines 1x Yanmar 4LHA Output 177 kW (240 hp) Propulsion 1x Hamilton waterjet

Performance

Speed 38.1 kn. Max with 3 persons Endurance 125 nm at cruising speed