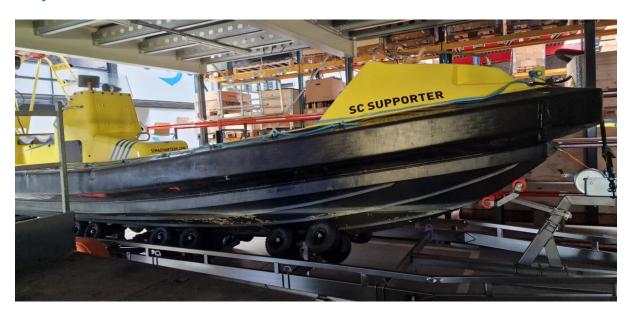

Fast Rescue Craft (FRC) built with deep-V hull shape and self-righting system, in excellent condition, fully refurbished with a mere 60 running hours on the engine. Engine and waterjet overhauled. Single point lift included with vessel (not visible). New trailer available.

General

Builder Alusafe
Built 2011
Hull material Aluminium

**Dimensions** 

 LOA
 8.15 m.

 Beam
 2.70 m.

 Draft
 0.45 m.

 Tonnage GT/NT
 2.32 / ...

 Transport weight
 1.950 kg