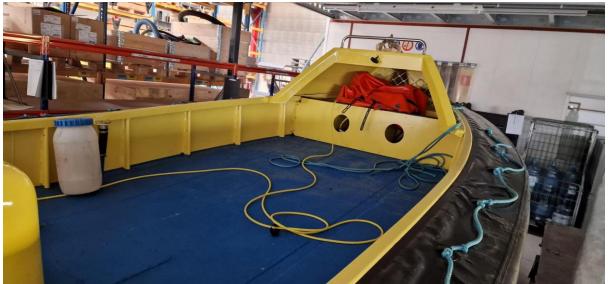

Fast Rescue Craft (FRC) built with deep-V hull shape and self-righting system, in excellent condition, fully refurbished with a mere 60 running hours on the engine. Engine and waterjet overhauled. Single point lift included with vessel (not visible). New trailer available.

## REF: SSB-1018 ALUSAFE 770 FRB

Capacities

Passenger cap. Max 10 incl. helmsman

Machinery

Main engines 1x Yanmar 4LHA Output 177 kW (240 hp) Propulsion 1x Hamilton waterjet

Performance

Speed 38.1 kn. Max with 3 persons Endurance 125 nm at cruising speed