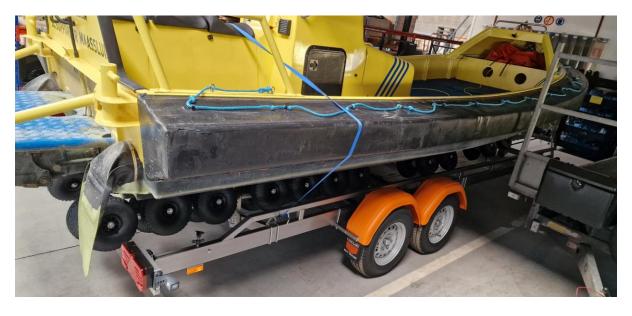

Fast Rescue Craft (FRC) built with deep-V hull shape and self-righting system, in excellent condition, fully refurbished with a mere 60 running hours on the engine. Engine and waterjet overhauled. Single point lift included with vessel (not visible). New trailer available.

General

Builder Alusafe
Built 2011
Hull material Aluminium

**Dimensions** 

 LOA
 8.15 m.

 Beam
 2.70 m.

 Draft
 0.45 m.

 Tonnage GT/NT
 2.32 / ...

 Transport weight
 1.950 kg