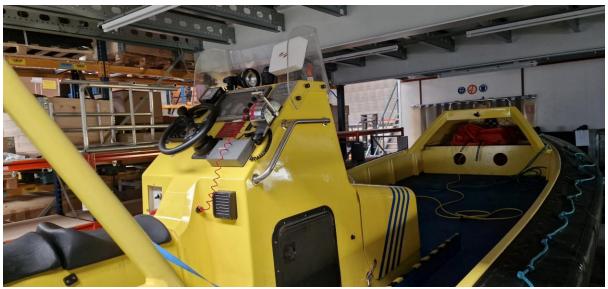

Tank capacities

Fuel oil 0.16 m<sup>3</sup>

Navigation & communication

Radar VHF