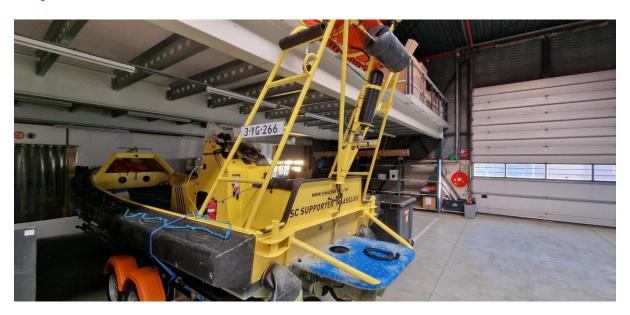

Fast Rescue Craft (FRC) built with deep-V hull shape and self-righting system, in excellent condition, fully refurbished with a mere 60 running hours on the engine. Engine and waterjet overhauled. Single point lift included with vessel (not visible). New trailer available.

General

Builder Alusafe
Built 2011
Hull material Aluminium

**Dimensions** 

 LOA
 8.15 m.

 Beam
 2.70 m.

 Draft
 0.45 m.

 Tonnage GT/NT
 2.32 / ...

 Transport weight
 1.950 kg