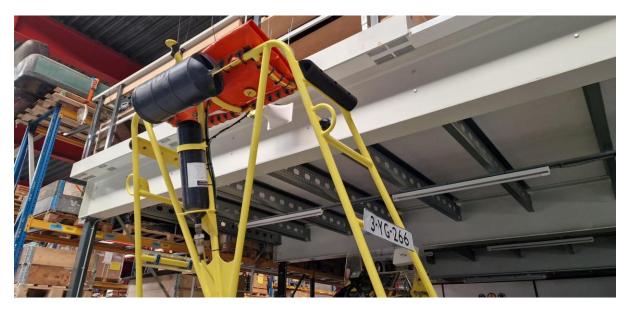

Fast Rescue Craft (FRC) built with deep-V hull shape and self-righting system, in excellent condition, fully refurbished with a mere 60 running hours on the engine. Engine and waterjet overhauled. Single point lift included with vessel (not visible). New trailer available.