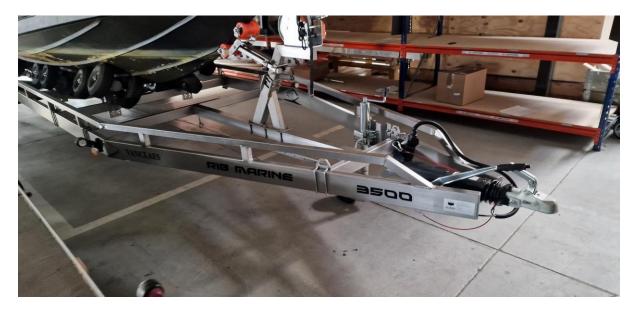

Fast Rescue Craft (FRC) built with deep-V hull shape and self-righting system, in excellent condition, fully refurbished with a mere 60 running hours on the engine. Engine and waterjet overhauled. Single point lift included with vessel (not visible). New trailer available.