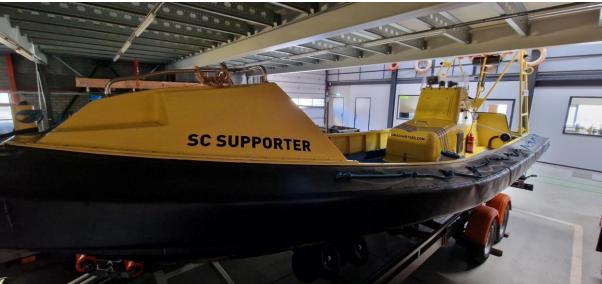

Fast Rescue Craft (FRC) built with deep-V hull shape and self-righting system, in excellent condition, fully refurbished with a mere 60 running hours on the engine. Engine and waterjet overhauled. Single point lift included with vessel (not visible). New trailer available.

General

Builder Alusafe
Built 2011
Hull material Aluminium

**Dimensions** 

 LOA
 8.15 m.

 Beam
 2.70 m.

 Draft
 0.45 m.

 Tonnage GT/NT
 2.32 / ...

 Transport weight
 1.950 kg

## REF: SSB-1018 ALUSAFE 770 FRB

Capacities

Passenger cap. Max 10 incl. helmsman

Machinery

Main engines 1x Yanmar 4LHA Output 177 kW (240 hp) Propulsion 1x Hamilton waterjet

Performance

Speed 38.1 kn. Max with 3 persons Endurance 125 nm at cruising speed