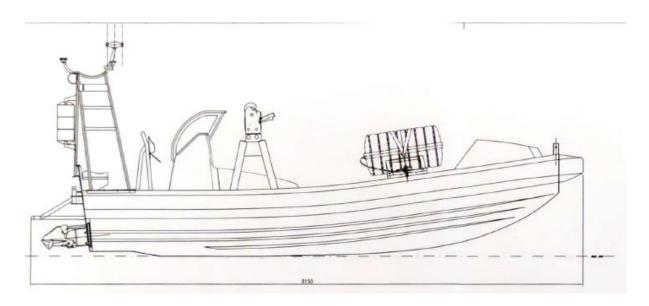

General

Builder Alusafe
Built 2011
Hull material Aluminium

**Dimensions** 

 LOA
 8.15 m.

 Beam
 2.70 m.

 Draft
 0.45 m.

 Tonnage GT/NT
 2.32 / ...

 Transport weight
 1.950 kg