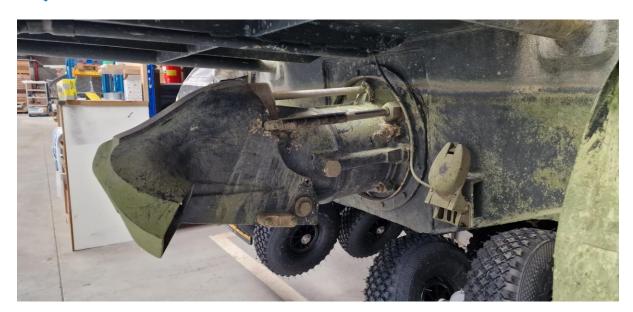

## REF: SSB-1018 ALUSAFE 770 FRB

Capacities

Passenger cap. Max 10 incl. helmsman

Machinery

Main engines 1x Yanmar 4LHA Output 177 kW (240 hp) Propulsion 1x Hamilton waterjet

Performance

Speed 38.1 kn. Max with 3 persons Endurance 125 nm at cruising speed