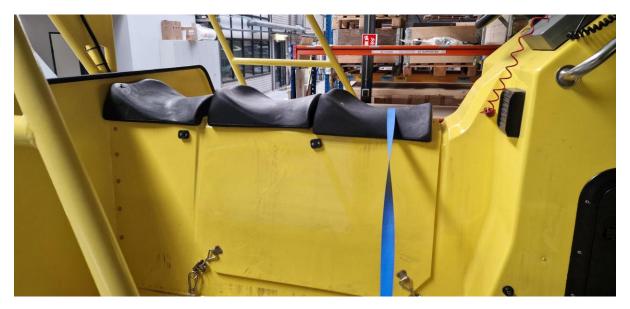

Fast Rescue Craft (FRC) built with deep-V hull shape and self-righting system, in excellent condition, fully refurbished with a mere 60 running hours on the engine. Engine and waterjet overhauled. Single point lift included with vessel (not visible). New trailer available.

## REF: SSB-1018 ALUSAFE 770 FRB

Capacities

Passenger cap. Max 10 incl. helmsman

Machinery

Main engines 1x Yanmar 4LHA Output 177 kW (240 hp) Propulsion 1x Hamilton waterjet

Performance

Speed 38.1 kn. Max with 3 persons Endurance 125 nm at cruising speed