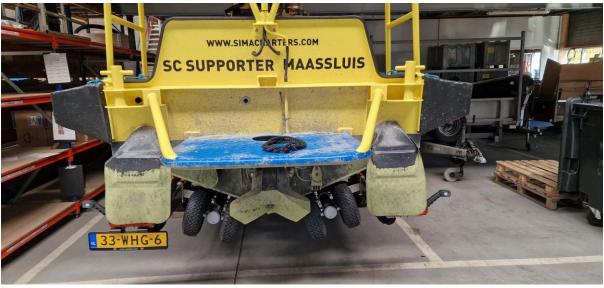

Fast Rescue Craft (FRC) built with deep-V hull shape and self-righting system, in excellent condition, fully refurbished with a mere 60 running hours on the engine. Engine and waterjet overhauled. Single point lift included with vessel (not visible). New trailer available.

General

Builder Alusafe
Built 2011
Hull material Aluminium

**Dimensions** 

 LOA
 8.15 m.

 Beam
 2.70 m.

 Draft
 0.45 m.

 Tonnage GT/NT
 2.32 / ...

 Transport weight
 1.950 kg