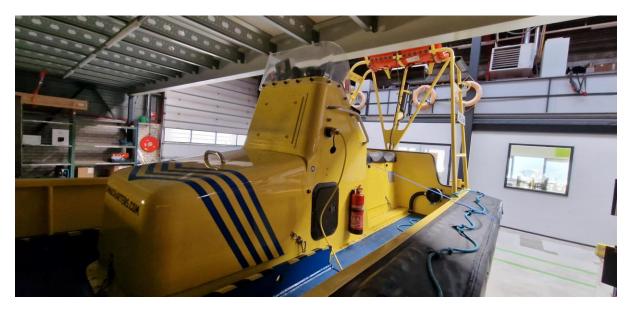

Fast Rescue Craft (FRC) built with deep-V hull shape and self-righting system, in excellent condition, fully refurbished with a mere 60 running hours on the engine. Engine and waterjet overhauled. Single point lift included with vessel (not visible). New trailer available.

General

Builder Alusafe
Built 2011
Hull material Aluminium

**Dimensions** 

 LOA
 8.15 m.

 Beam
 2.70 m.

 Draft
 0.45 m.

 Tonnage GT/NT
 2.32 / ...

 Transport weight
 1.950 kg

## REF: SSB-1018 ALUSAFE 770 FRB

Capacities

Passenger cap. Max 10 incl. helmsman

Machinery

Main engines 1x Yanmar 4LHA Output 177 kW (240 hp) Propulsion 1x Hamilton waterjet

Performance

Speed 38.1 kn. Max with 3 persons Endurance 125 nm at cruising speed