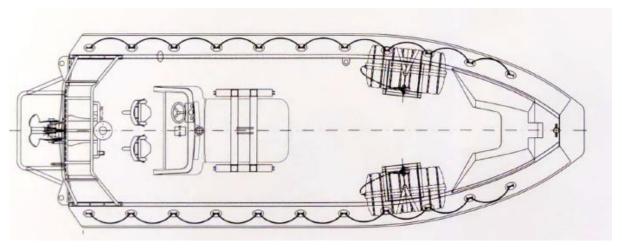

General

Builder Alusafe
Built 2011
Hull material Aluminium

**Dimensions** 

 LOA
 8.15 m.

 Beam
 2.70 m.

 Draft
 0.45 m.

 Tonnage GT/NT
 2.32 / ...

 Transport weight
 1.950 kg

## REF: SSB-1018 ALUSAFE 770 FRB

Capacities

Passenger cap. Max 10 incl. helmsman

Machinery

Main engines 1x Yanmar 4LHA Output 177 kW (240 hp) Propulsion 1x Hamilton waterjet

Performance

Speed 38.1 kn. Max with 3 persons Endurance 125 nm at cruising speed