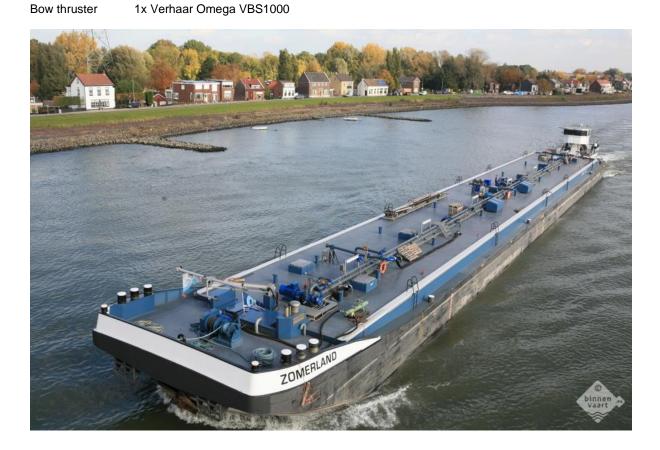

Dutch inland 2.891 m3 tank barge, certified for nonhazardous liquid cargo only. Tanks are coiled/heated. Ideal for edible oils. Fitted with 2x pumps, bowthruster and 2x generator sets, this barge is complete and ready for operations. SALE OUTSIDE OF BENELUX, FRANCE AND GERMANY ONLY.