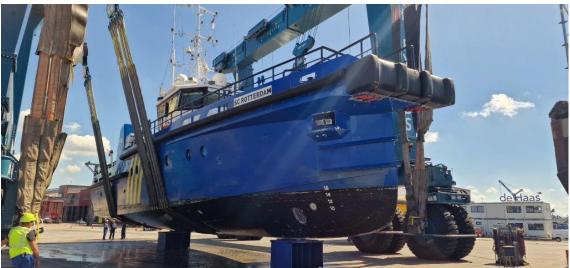

Extremely high-quality-built, shallow draft, monohull Fast Offshore Crew Suppy Vessel for transportation of 24 pax with 3 crew. Fitted with a Seakeeper M35000 gyro stabilizer for unprecedented seakeeping capabilities, and triple waterjet propulsion to easily reach a top speed of 30 knots. The spacious 65 m2 and 1.5 t/m2 aft deck allows for the transport of a 20-foot container (max 10 tonnes load) and is fitted with a fixed MOB device for safe emergency retrievals. The front 20 m2 deck allows for safe transfer of offshore personnel to wind turbines and offshore structures. Truly a masterpiece of a vessel, ready for operations.