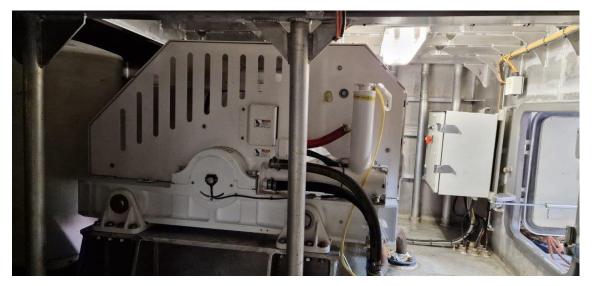

Generators 2x Caterpillar C4.4 Output 100 kVA each

Propulsion 3x Rolls Royce waterjets, type

AA56A3 2x with bucket

1x booster 63 kW

Gyro stabilizer 1x Seakeeper M35000

Performance

Speed 30 knots max

Consumption 1.800 litres @ 12 hours