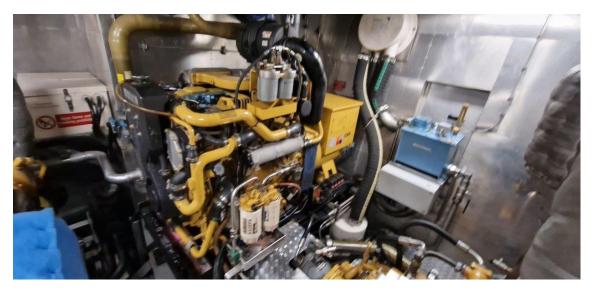

Loading area Fwd 20 m2

Aft 65 m2 1.3 t/m2

Machinery

Bow thruster

Deck load

Main engines 3x Caterpillar C32 ACERT (c-

rating)

Output 3x 970 kW (3.957 HP total)

Generators 2x Caterpillar C4.4 Output 100 kVA each

Propulsion 3x Rolls Royce waterjets, type

AA56A3 2x with bucket

1x booster 63 kW

Gyro stabilizer 1x Seakeeper M35000

Performance

Speed 30 knots max

Consumption 1.800 litres @ 12 hours