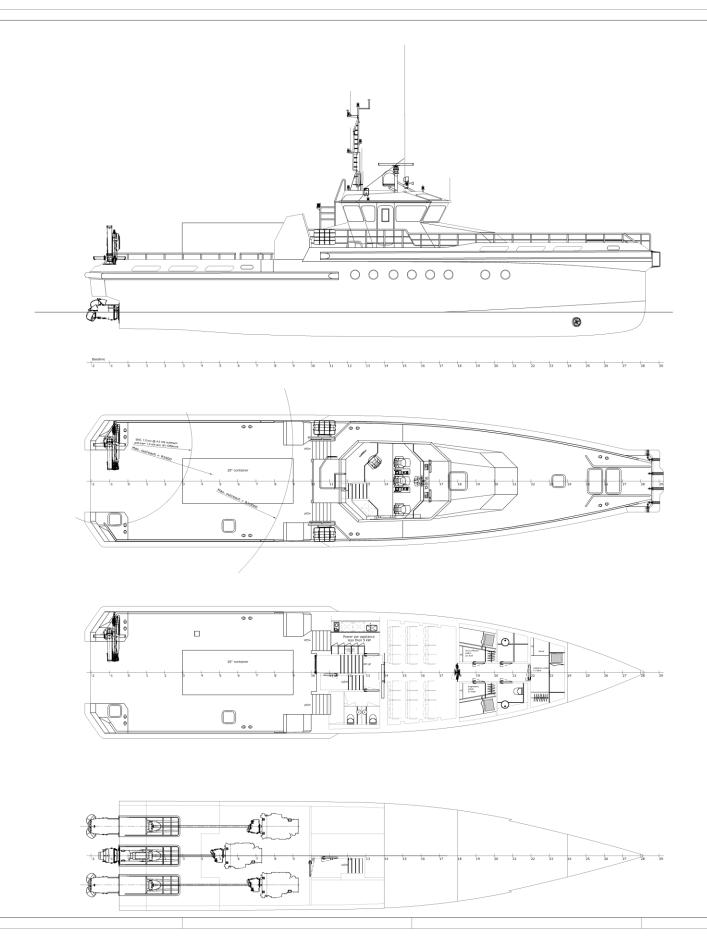

Extremely high-quality-built, shallow draft, monohull Fast Offshore Crew Suppy Vessel for transportation of 24 pax with 3 crew. Fitted with a Seakeeper M35000 gyro stabilizer for unprecedented seakeeping capabilities, and triple waterjet propulsion to easily reach a top speed of 30 knots. The spacious 65 m2 and 1.5 t/m2 aft deck allows for the transport of a 20-foot container (max 10 tonnes load) and is fitted with a fixed MOB device for safe emergency retrievals. The front 20 m2 deck allows for safe transfer of offshore personnel to wind turbines and offshore structures. Truly a masterpiece of a vessel, ready for operations.

General

Builder Neptune Shipyards, the

Netherlands

Built 2014

Material Full aluminium Flag Netherlands Classification Bureau Veritas

Notation High Speed Craft CAT A, sea

area 3

**Dimensions** 

 LOA
 31.30 m.

 Beam
 7.40 m.

 Depth
 3.45 m.

 Draft
 1.30 m. at half load

 Tonnage
 Gross
 159

 Nett
 47

Capacities

Cargo capacity 10 tonnes on aft-deck

Loading area Fwd 20 m2

Aft 65 m2 1.3 t/m2

Machinery

Bow thruster

Deck load

Main engines 3x Caterpillar C32 ACERT (c-

rating)

Output 3x 970 kW (3.957 HP total)

Generators 2x Caterpillar C4.4 Output 100 kVA each

Propulsion 3x Rolls Royce waterjets, type

AA56A3 2x with bucket

1x booster 63 kW

Gyro stabilizer 1x Seakeeper M35000

Performance

Speed 30 knots max

Consumption 1.800 litres @ 12 hours

Deck equipment

Deck crane Palfinger PK 12000M

SWL 1.5 t. at 4.50 m. outreach
MOB system 1x hydraulic retrieval system at

the stern

Tank capacities

Fuel oil 17 m³

Cargo fuel 6 m³

Fresh water 2.4 m³