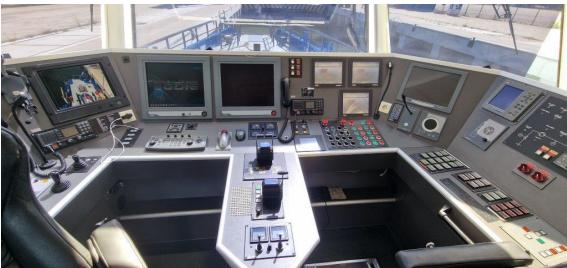

Sewage 2.3 m³

Communication equipment MF/HF radio 1x VHF 2x Portable VHF Зх Heli VHF 1x Inmarsat-C 1x AIS 1x **FPIRB** 1 x SART 2x

Navigation equipment Radar 1x (x-band) **GPS** navigation yes Echo sounder yes Navtex 1x Gyro compass yes Magnetic yes Compass Auto pilot yes **ECDIS** Electronic charts Anemometer yes