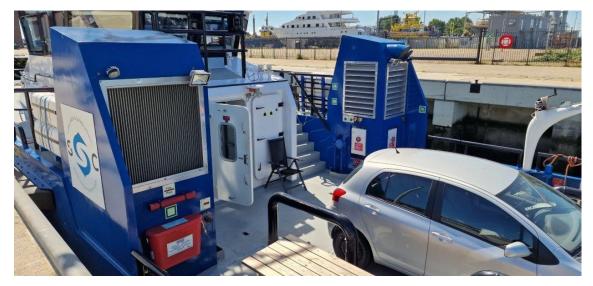

Generators 2x Caterpillar C4.4 Output 100 kVA each

Propulsion 3x Rolls Royce waterjets, type

AA56A3 2x with bucket

1x booster 63 kW

Gyro stabilizer 1x Seakeeper M35000

Performance

Speed 30 knots max

Consumption 1.800 litres @ 12 hours