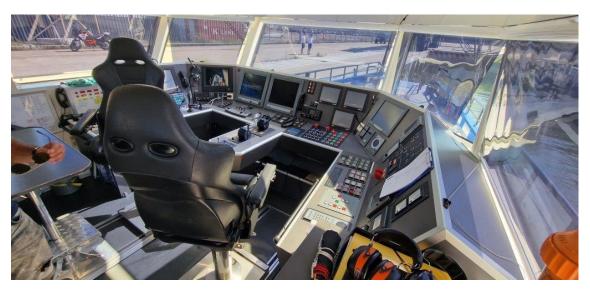

Sewage 2.3 m³

Communication equipment MF/HF radio 1x VHF 2x Portable VHF Зх Heli VHF 1x Inmarsat-C 1x AIS 1x **FPIRB** 1 x SART 2x

Navigation equipment Radar 1x (x-band) **GPS** navigation yes Echo sounder yes Navtex 1x Gyro compass yes Magnetic yes Compass Auto pilot yes **ECDIS** Electronic charts Anemometer yes