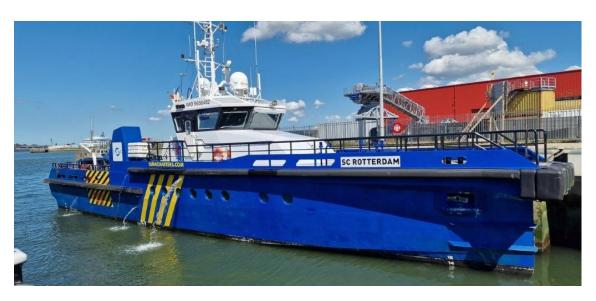

Extremely high-quality-built, shallow draft, monohull Fast Offshore Crew Suppy Vessel for transportation of 24 pax with 3 crew. Fitted with a Seakeeper M35000 gyro stabilizer for unprecedented seakeeping capabilities, and triple waterjet propulsion to easily reach a top speed of 30 knots. The spacious 65 m2 and 1.5 t/m2 aft deck allows for the transport of a 20-foot container (max 10 tonnes load) and is fitted with a fixed MOB device for safe emergency retrievals. The front 20 m2 deck allows for safe transfer of offshore personnel to wind turbines and offshore structures. Truly a masterpiece of a vessel, ready for operations.