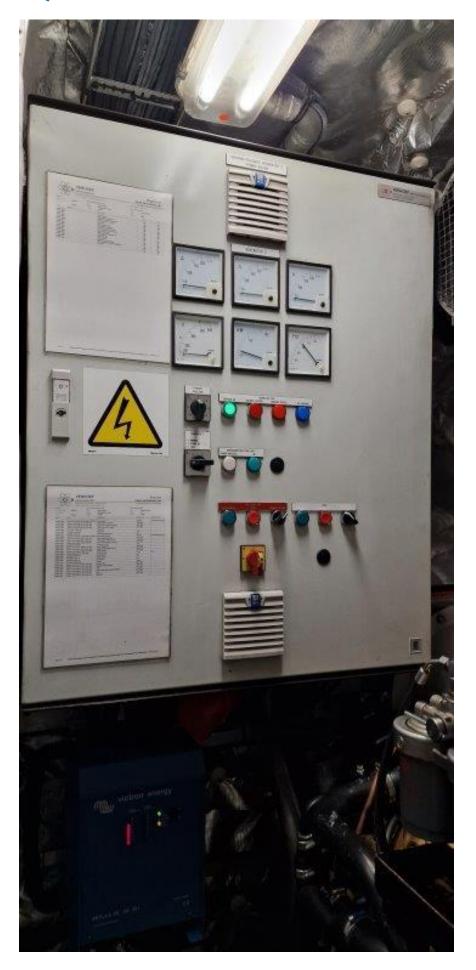

Sewage 2.3 m³

Communication equipment MF/HF radio 1x VHF 2x Portable VHF Зх Heli VHF 1x Inmarsat-C 1x AIS 1x **FPIRB** 1 x SART 2x

Navigation equipment Radar 1x (x-band) **GPS** navigation yes Echo sounder yes Navtex 1x Gyro compass yes Magnetic yes Compass Auto pilot yes **ECDIS** Electronic charts Anemometer yes