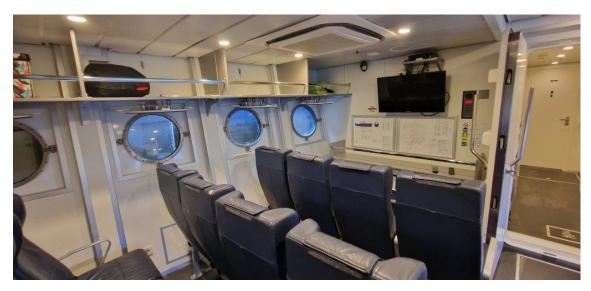

Accommodation

Cabins 1 single, 2 double (all on main

deck)

Total berths 5

© Sima Shipbrokers B.V. Unauthorized use and/or duplication of this material without express and written permission from Sima Shipbrokers B.V. is strictly prohibited.