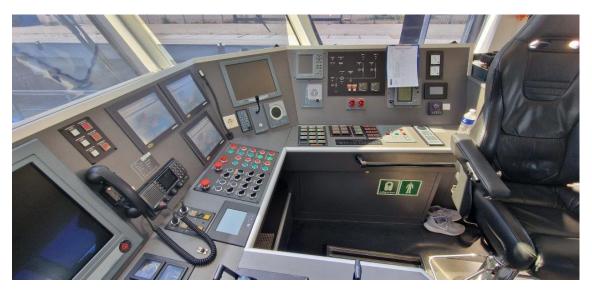

Sewage 2.3 m³

Communication equipment MF/HF radio 1x VHF 2x Portable VHF Зх Heli VHF 1x Inmarsat-C 1x AIS 1x **FPIRB** 1 x SART 2x

Navigation equipment Radar 1x (x-band) **GPS** navigation yes Echo sounder yes Navtex 1x Gyro compass yes Magnetic yes Compass Auto pilot yes **ECDIS** Electronic charts Anemometer yes