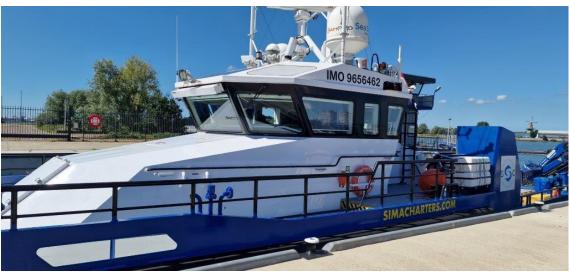

Extremely high-quality-built, shallow draft, monohull Fast Offshore Crew Suppy Vessel for transportation of 24 pax with 3 crew. Fitted with a Seakeeper M35000 gyro stabilizer for unprecedented seakeeping capabilities, and triple waterjet propulsion to easily reach a top speed of 30 knots. The spacious 65 m2 and 1.5 t/m2 aft deck allows for the transport of a 20-foot container (max 10 tonnes load) and is fitted with a fixed MOB device for safe emergency retrievals. The front 20 m2 deck allows for safe transfer of offshore personnel to wind turbines and offshore structures. Truly a masterpiece of a vessel, ready for operations.

General

Builder Neptune Shipyards, the

Netherlands

Built 2014

Material Full aluminium Flag Netherlands Classification Bureau Veritas

Notation High Speed Craft CAT A, sea

area 3

**Dimensions** 