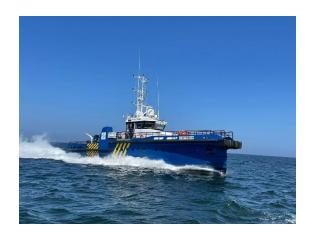

Extremely high-quality-built, shallow draft, monohull Fast Offshore Crew Suppy Vessel for transportation of 24 pax with 3 crew. Fitted with a Seakeeper M35000 gyro stabilizer for unprecedented seakeeping capabilities, and triple waterjet propulsion to easily reach a top speed of 30 knots. The spacious 65 m2 and 1.5 t/m2 aft deck allows for the transport of a 20-foot container (max 10 tonnes load) and is fitted with a fixed MOB device for safe emergency retrievals. The front 20 m2 deck allows for safe transfer of offshore personnel to wind turbines and offshore structures. Truly a masterpiece of a vessel, ready for operations.