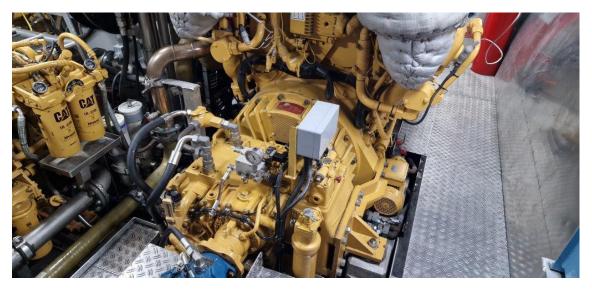

Loading area Fwd 20 m2

Aft 65 m2 1.3 t/m2

Machinery

Bow thruster

Deck load

Main engines 3x Caterpillar C32 ACERT (c-

rating)

Output 3x 970 kW (3.957 HP total)

Generators 2x Caterpillar C4.4 Output 100 kVA each

Propulsion 3x Rolls Royce waterjets, type

AA56A3 2x with bucket

1x booster 63 kW

Gyro stabilizer 1x Seakeeper M35000

Performance

Speed 30 knots max

Consumption 1.800 litres @ 12 hours