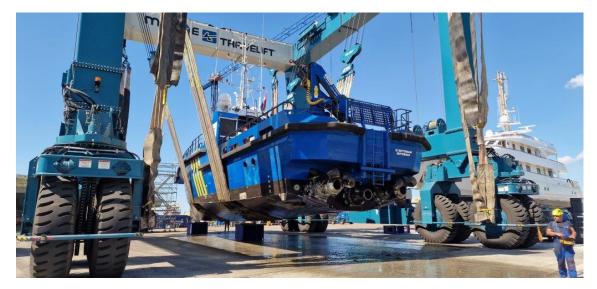

Extremely high-quality-built, shallow draft, monohull Fast Offshore Crew Suppy Vessel for transportation of 24 pax with 3 crew. Fitted with a Seakeeper M35000 gyro stabilizer for unprecedented seakeeping capabilities, and triple waterjet propulsion to easily reach a top speed of 30 knots. The spacious 65 m2 and 1.5 t/m2 aft deck allows for the transport of a 20-foot container (max 10 tonnes load) and is fitted with a fixed MOB device for safe emergency retrievals. The front 20 m2 deck allows for safe transfer of offshore personnel to wind turbines and offshore structures. Truly a masterpiece of a vessel, ready for operations.