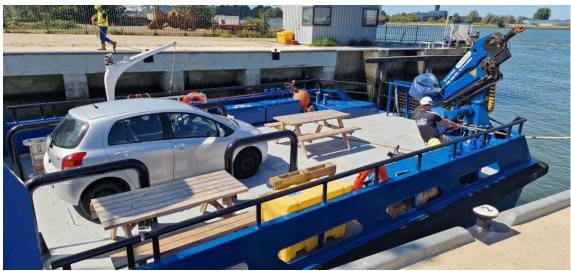

Extremely high-quality-built, shallow draft, monohull Fast Offshore Crew Suppy Vessel for transportation of 24 pax with 3 crew. Fitted with a Seakeeper M35000 gyro stabilizer for unprecedented seakeeping capabilities, and triple waterjet propulsion to easily reach a top speed of 30 knots. The spacious 65 m2 and 1.5 t/m2 aft deck allows for the transport of a 20-foot container (max 10 tonnes load) and is fitted with a fixed MOB device for safe emergency retrievals. The front 20 m2 deck allows for safe transfer of offshore personnel to wind turbines and offshore structures. Truly a masterpiece of a vessel, ready for operations.

Loading area Fwd 20 m2

Aft 65 m2 1.3 t/m2

Machinery

Bow thruster

Deck load

Main engines 3x Caterpillar C32 ACERT (c-

rating)

Output 3x 970 kW (3.957 HP total)