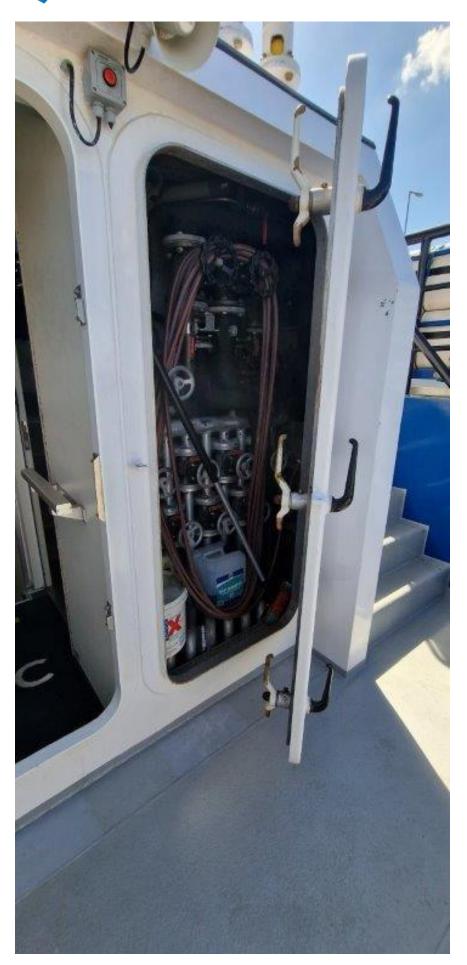

Generators 2x Caterpillar C4.4 Output 100 kVA each

Propulsion 3x Rolls Royce waterjets, type

AA56A3 2x with bucket

1x booster 63 kW

Gyro stabilizer 1x Seakeeper M35000

Performance

Speed 30 knots max

Consumption 1.800 litres @ 12 hours

Deck equipment

Deck crane Palfinger PK 12000M

SWL 1.5 t. at 4.50 m. outreach
MOB system 1x hydraulic retrieval system at

the stern

Tank capacities

Fuel oil 17 m³

Cargo fuel 6 m³

Fresh water 2.4 m³