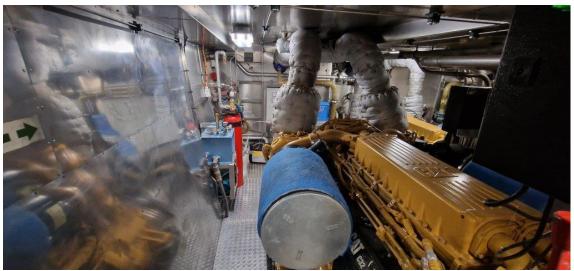

Loading area Fwd 20 m2

Aft 65 m2 1.3 t/m2

Machinery

Bow thruster

Deck load

Main engines 3x Caterpillar C32 ACERT (c-

rating)

Output 3x 970 kW (3.957 HP total)

Generators 2x Caterpillar C4.4 Output 100 kVA each

Propulsion 3x Rolls Royce waterjets, type

AA56A3 2x with bucket

1x booster 63 kW

Gyro stabilizer 1x Seakeeper M35000

Performance

Speed 30 knots max

Consumption 1.800 litres @ 12 hours