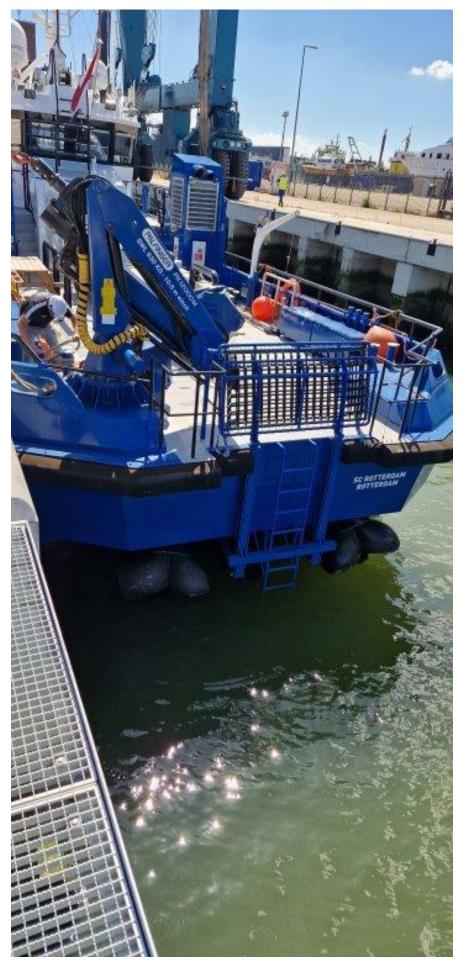

Extremely high-quality-built, shallow draft, monohull Fast Offshore Crew Suppy Vessel for transportation of 24 pax with 3 crew. Fitted with a Seakeeper M35000 gyro stabilizer for unprecedented seakeeping capabilities, and triple waterjet propulsion to easily reach a top speed of 30 knots. The spacious 65 m2 and 1.5 t/m2 aft deck allows for the transport of a 20-foot container (max 10 tonnes load) and is fitted with a fixed MOB device for safe emergency retrievals. The front 20 m2 deck allows for safe transfer of offshore personnel to wind turbines and offshore structures. Truly a masterpiece of a vessel, ready for operations.

General

Builder Neptune Shipyards, the

Netherlands

Built 2014

Material Full aluminium Flag Netherlands Classification Bureau Veritas

Notation High Speed Craft CAT A, sea

area 3

**Dimensions** 

 LOA
 31.30 m.

 Beam
 7.40 m.

 Depth
 3.45 m.

 Draft
 1.30 m. at half load

 Tonnage
 Gross
 159

 Nett
 47

Capacities

Cargo capacity 10 tonnes on aft-deck