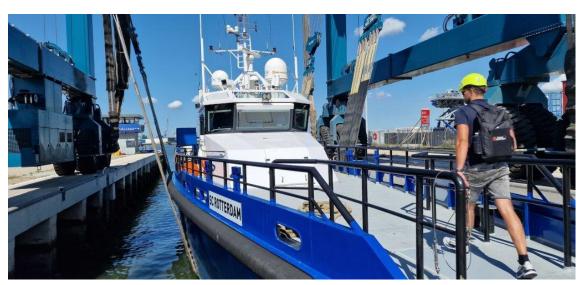

Extremely high-quality-built, shallow draft, monohull Fast Offshore Crew Suppy Vessel for transportation of 24 pax with 3 crew. Fitted with a Seakeeper M35000 gyro stabilizer for unprecedented seakeeping capabilities, and triple waterjet propulsion to easily reach a top speed of 30 knots. The spacious 65 m2 and 1.5 t/m2 aft deck allows for the transport of a 20-foot container (max 10 tonnes load) and is fitted with a fixed MOB device for safe emergency retrievals. The front 20 m2 deck allows for safe transfer of offshore personnel to wind turbines and offshore structures. Truly a masterpiece of a vessel, ready for operations.

General

Builder Neptune Shipyards, the

Netherlands

Built 2014

Material Full aluminium Flag Netherlands Classification Bureau Veritas

Notation High Speed Craft CAT A, sea

area 3

**Dimensions** 