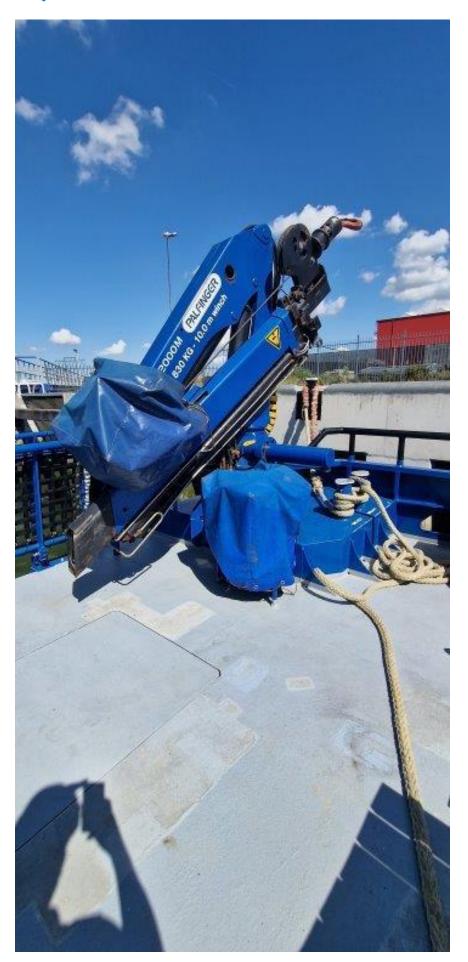

Deck equipment

Deck crane Palfinger PK 12000M

SWL 1.5 t. at 4.50 m. outreach
MOB system 1x hydraulic retrieval system at

the stern

Tank capacities

Fuel oil 17 m³

Cargo fuel 6 m³

Fresh water 2.4 m³