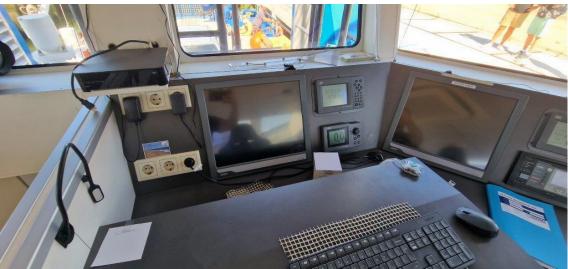

Sewage 2.3 m³

Communication equipment MF/HF radio 1x VHF 2x Portable VHF Зх Heli VHF 1x Inmarsat-C 1x AIS 1x **FPIRB** 1 x SART 2x

Navigation equipment Radar 1x (x-band) **GPS** navigation yes Echo sounder yes Navtex 1x Gyro compass yes Magnetic yes Compass Auto pilot yes **ECDIS** Electronic charts Anemometer yes

Accommodation

Cabins 1 single, 2 double (all on main

deck)

Total berths 5

© Sima Shipbrokers B.V. Unauthorized use and/or duplication of this material without express and written permission from Sima Shipbrokers B.V. is strictly prohibited.