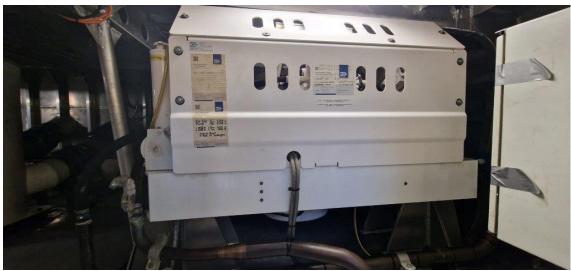

Generators 2x Caterpillar C4.4 Output 100 kVA each

Propulsion 3x Rolls Royce waterjets, type

AA56A3 2x with bucket

1x booster 63 kW

Gyro stabilizer 1x Seakeeper M35000

Performance

Speed 30 knots max

Consumption 1.800 litres @ 12 hours