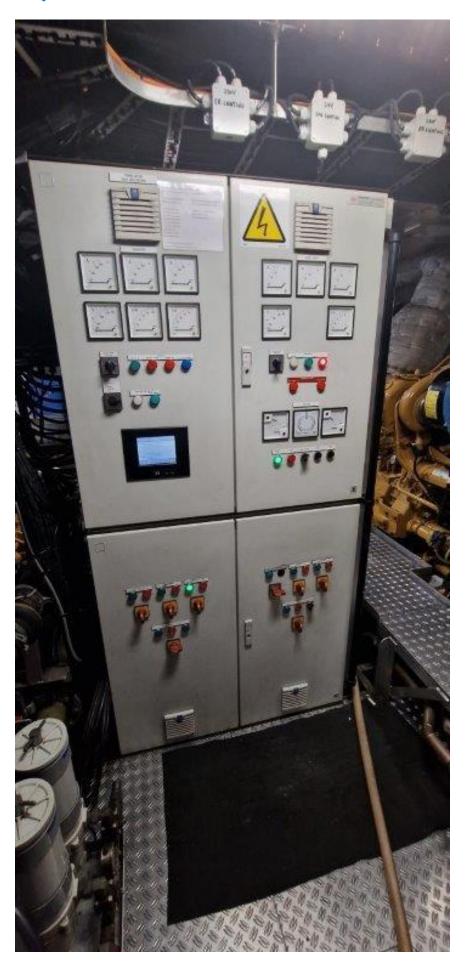

Sewage 2.3 m³

Communication equipment MF/HF radio 1x VHF 2x Portable VHF Зх Heli VHF 1x Inmarsat-C 1x AIS 1x **FPIRB** 1 x SART 2x

Navigation equipment Radar 1x (x-band) **GPS** navigation yes Echo sounder yes Navtex 1x Gyro compass yes Magnetic yes Compass Auto pilot yes **ECDIS** Electronic charts Anemometer yes