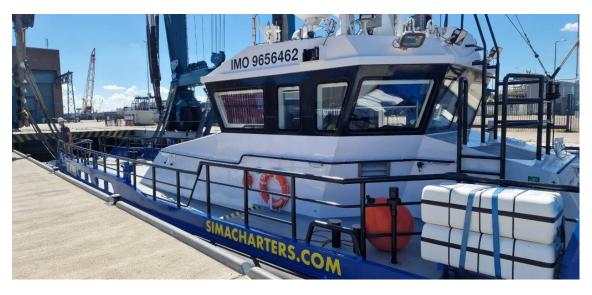

Extremely high-quality-built, shallow draft, monohull Fast Offshore Crew Suppy Vessel for transportation of 24 pax with 3 crew. Fitted with a Seakeeper M35000 gyro stabilizer for unprecedented seakeeping capabilities, and triple waterjet propulsion to easily reach a top speed of 30 knots. The spacious 65 m2 and 1.5 t/m2 aft deck allows for the transport of a 20-foot container (max 10 tonnes load) and is fitted with a fixed MOB device for safe emergency retrievals. The front 20 m2 deck allows for safe transfer of offshore personnel to wind turbines and offshore structures. Truly a masterpiece of a vessel, ready for operations.

General

Builder Neptune Shipyards, the

Netherlands

Built 2014

Material Full aluminium Flag Netherlands Classification Bureau Veritas

Notation High Speed Craft CAT A, sea

area 3

**Dimensions** 