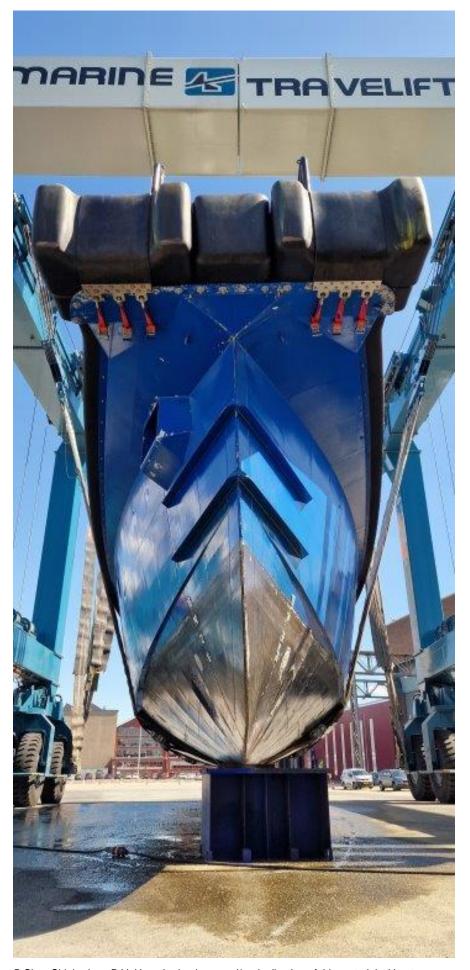

Extremely high-quality-built, shallow draft, monohull Fast Offshore Crew Suppy Vessel for transportation of 24 pax with 3 crew. Fitted with a Seakeeper M35000 gyro stabilizer for unprecedented seakeeping capabilities, and triple waterjet propulsion to easily reach a top speed of 30 knots. The spacious 65 m2 and 1.5 t/m2 aft deck allows for the transport of a 20-foot container (max 10 tonnes load) and is fitted with a fixed MOB device for safe emergency retrievals. The front 20 m2 deck allows for safe transfer of offshore personnel to wind turbines and offshore structures. Truly a masterpiece of a vessel, ready for operations.

 LOA
 31.30 m.

 Beam
 7.40 m.

 Depth
 3.45 m.

 Draft
 1.30 m. at half load

 Tonnage
 Gross
 159

 Nett
 47

Capacities

Cargo capacity 10 tonnes on aft-deck