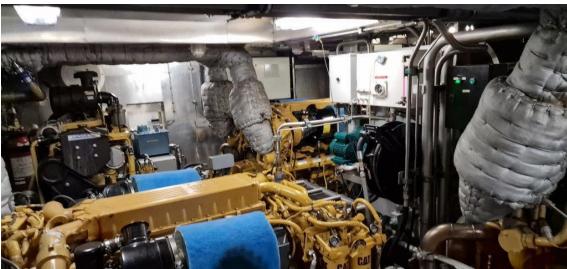

Loading area Fwd 20 m2

Aft 65 m2 1.3 t/m2

Machinery

Bow thruster

Deck load

Main engines 3x Caterpillar C32 ACERT (c-

rating)

Output 3x 970 kW (3.957 HP total)

Generators 2x Caterpillar C4.4 Output 100 kVA each

Propulsion 3x Rolls Royce waterjets, type

AA56A3 2x with bucket

1x booster 63 kW

Gyro stabilizer 1x Seakeeper M35000

Performance

Speed 30 knots max

Consumption 1.800 litres @ 12 hours