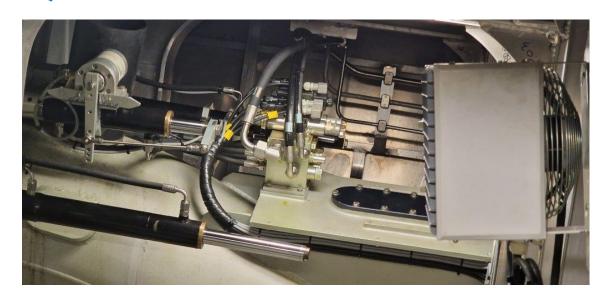

Generators 2x Caterpillar C4.4 Output 100 kVA each

Propulsion 3x Rolls Royce waterjets, type

AA56A3 2x with bucket

1x booster 63 kW

Gyro stabilizer 1x Seakeeper M35000

Performance

Speed 30 knots max

Consumption 1.800 litres @ 12 hours