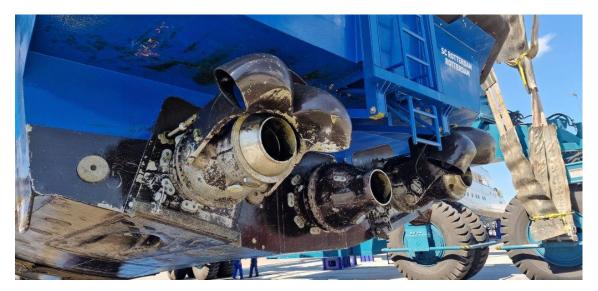

Generators 2x Caterpillar C4.4 Output 100 kVA each

Propulsion 3x Rolls Royce waterjets, type

AA56A3 2x with bucket

1x booster 63 kW

Gyro stabilizer 1x Seakeeper M35000

Performance

Speed 30 knots max

Consumption 1.800 litres @ 12 hours