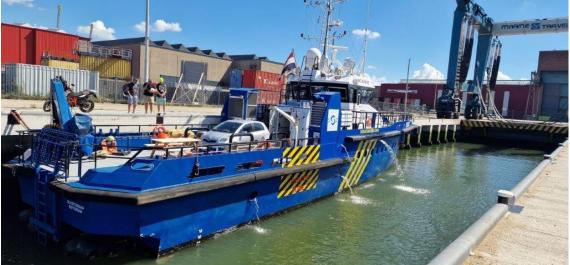

Extremely high-quality-built, shallow draft, monohull Fast Offshore Crew Suppy Vessel for transportation of 24 pax with 3 crew. Fitted with a Seakeeper M35000 gyro stabilizer for unprecedented seakeeping capabilities, and triple waterjet propulsion to easily reach a top speed of 30 knots. The spacious 65 m2 and 1.5 t/m2 aft deck allows for the transport of a 20-foot container (max 10 tonnes load) and is fitted with a fixed MOB device for safe emergency retrievals. The front 20 m2 deck allows for safe transfer of offshore personnel to wind turbines and offshore structures. Truly a masterpiece of a vessel, ready for operations.