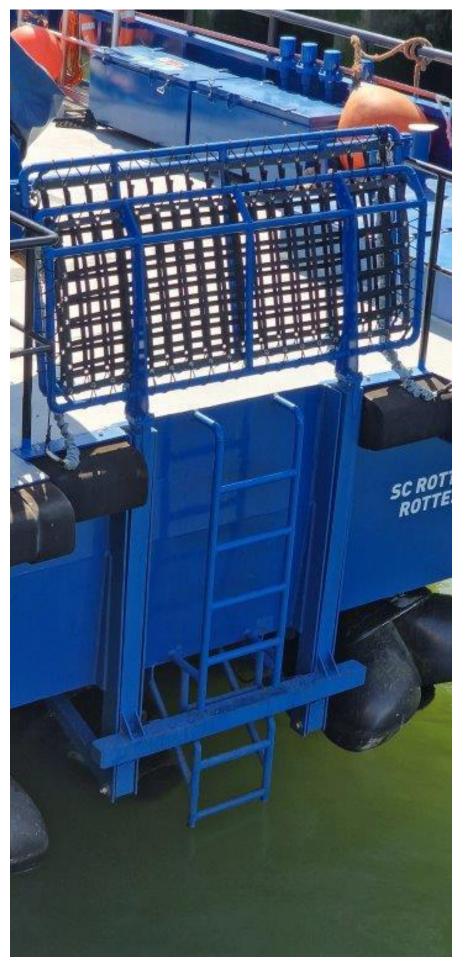

Extremely high-quality-built, shallow draft, monohull Fast Offshore Crew Suppy Vessel for transportation of 24 pax with 3 crew. Fitted with a Seakeeper M35000 gyro stabilizer for unprecedented seakeeping capabilities, and triple waterjet propulsion to easily reach a top speed of 30 knots. The spacious 65 m2 and 1.5 t/m2 aft deck allows for the transport of a 20-foot container (max 10 tonnes load) and is fitted with a fixed MOB device for safe emergency retrievals. The front 20 m2 deck allows for safe transfer of offshore personnel to wind turbines and offshore structures. Truly a masterpiece of a vessel, ready for operations.