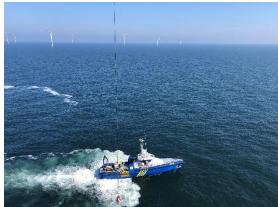

Extremely high-quality-built, shallow draft, monohull Fast Offshore Crew Suppy Vessel for transportation of 24 pax with 3 crew. Fitted with a Seakeeper M35000 gyro stabilizer for unprecedented seakeeping capabilities, and triple waterjet propulsion to easily reach a top speed of 30 knots. The spacious 65 m2 and 1.5 t/m2 aft deck allows for the transport of a 20-foot container (max 10 tonnes load) and is fitted with a fixed MOB device for safe emergency retrievals. The front 20 m2 deck allows for safe transfer of offshore personnel to wind turbines and offshore structures. Truly a masterpiece of a vessel, ready for operations.