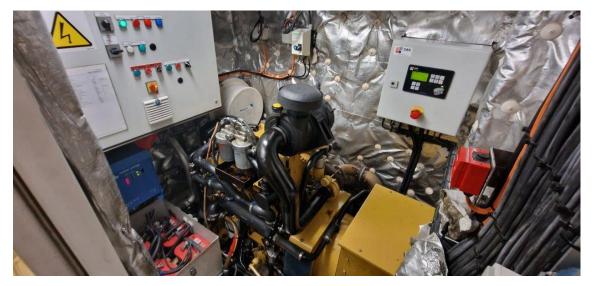

Loading area Fwd 20 m2

Aft 65 m2 1.3 t/m2

Machinery

Bow thruster

Deck load

Main engines 3x Caterpillar C32 ACERT (c-

rating)

Output 3x 970 kW (3.957 HP total)

Generators 2x Caterpillar C4.4 Output 100 kVA each

Propulsion 3x Rolls Royce waterjets, type

AA56A3 2x with bucket

1x booster 63 kW

Gyro stabilizer 1x Seakeeper M35000

Performance

Speed 30 knots max

Consumption 1.800 litres @ 12 hours