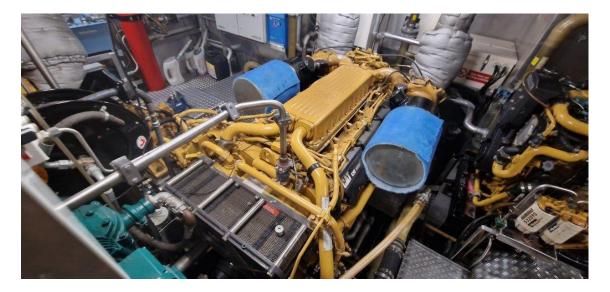

Loading area Fwd 20 m2

Aft 65 m2 1.3 t/m2

Machinery

Bow thruster

Deck load

Main engines 3x Caterpillar C32 ACERT (c-

rating)

Output 3x 970 kW (3.957 HP total)

Generators 2x Caterpillar C4.4 Output 100 kVA each

Propulsion 3x Rolls Royce waterjets, type

AA56A3 2x with bucket

1x booster 63 kW

Gyro stabilizer 1x Seakeeper M35000

Performance

Speed 30 knots max

Consumption 1.800 litres @ 12 hours