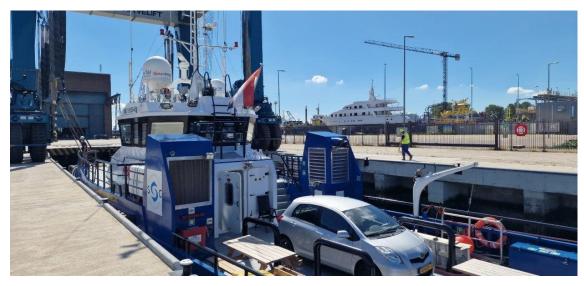

Extremely high-quality-built, shallow draft, monohull Fast Offshore Crew Suppy Vessel for transportation of 24 pax with 3 crew. Fitted with a Seakeeper M35000 gyro stabilizer for unprecedented seakeeping capabilities, and triple waterjet propulsion to easily reach a top speed of 30 knots. The spacious 65 m2 and 1.5 t/m2 aft deck allows for the transport of a 20-foot container (max 10 tonnes load) and is fitted with a fixed MOB device for safe emergency retrievals. The front 20 m2 deck allows for safe transfer of offshore personnel to wind turbines and offshore structures. Truly a masterpiece of a vessel, ready for operations.

Loading area Fwd 20 m2

Aft 65 m2 1.3 t/m2

Machinery

Bow thruster

Deck load

Main engines 3x Caterpillar C32 ACERT (c-

rating)

Output 3x 970 kW (3.957 HP total)