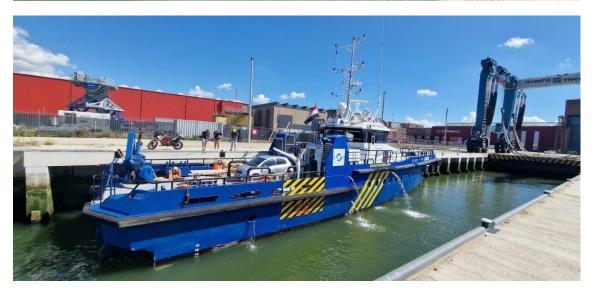

Extremely high-quality-built, shallow draft, monohull Fast Offshore Crew Suppy Vessel for transportation of 24 pax with 3 crew. Fitted with a Seakeeper M35000 gyro stabilizer for unprecedented seakeeping capabilities, and triple waterjet propulsion to easily reach a top speed of 30 knots. The spacious 65 m2 and 1.5 t/m2 aft deck allows for the transport of a 20-foot container (max 10 tonnes load) and is fitted with a fixed MOB device for safe emergency retrievals. The front 20 m2 deck allows for safe transfer of offshore personnel to wind turbines and offshore structures. Truly a masterpiece of a vessel, ready for operations.

General

Builder Neptune Shipyards, the

Netherlands

Built 2014

Material Full aluminium Flag Netherlands Classification Bureau Veritas

Notation High Speed Craft CAT A, sea

area 3

**Dimensions** 

 LOA
 31.30 m.

 Beam
 7.40 m.

 Depth
 3.45 m.

 Draft
 1.30 m. at half load

 Tonnage
 Gross
 159

 Nett
 47

Capacities

Cargo capacity 10 tonnes on aft-deck

Loading area Fwd 20 m2

Aft 65 m2 1.3 t/m2

Machinery

Bow thruster

Deck load

Main engines 3x Caterpillar C32 ACERT (c-

rating)

Output 3x 970 kW (3.957 HP total)