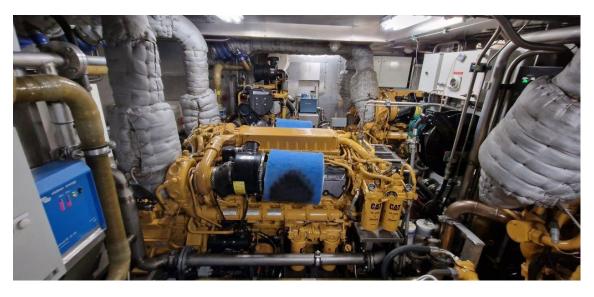

Loading area Fwd 20 m2

Aft 65 m2 1.3 t/m2

Machinery

Bow thruster

Deck load

Main engines 3x Caterpillar C32 ACERT (c-

rating)

Output 3x 970 kW (3.957 HP total)

Generators 2x Caterpillar C4.4 Output 100 kVA each

Propulsion 3x Rolls Royce waterjets, type

AA56A3 2x with bucket

1x booster 63 kW

Gyro stabilizer 1x Seakeeper M35000

Performance

Speed 30 knots max

Consumption 1.800 litres @ 12 hours