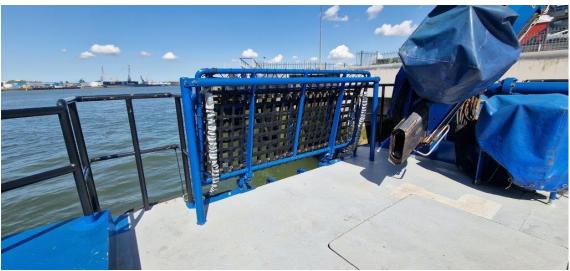

Extremely high-quality-built, shallow draft, monohull Fast Offshore Crew Suppy Vessel for transportation of 24 pax with 3 crew. Fitted with a Seakeeper M35000 gyro stabilizer for unprecedented seakeeping capabilities, and triple waterjet propulsion to easily reach a top speed of 30 knots. The spacious 65 m2 and 1.5 t/m2 aft deck allows for the transport of a 20-foot container (max 10 tonnes load) and is fitted with a fixed MOB device for safe emergency retrievals. The front 20 m2 deck allows for safe transfer of offshore personnel to wind turbines and offshore structures. Truly a masterpiece of a vessel, ready for operations.

Loading area Fwd 20 m2

Aft 65 m2 1.3 t/m2

Machinery

Bow thruster

Deck load

Main engines 3x Caterpillar C32 ACERT (c-

rating)

Output 3x 970 kW (3.957 HP total)