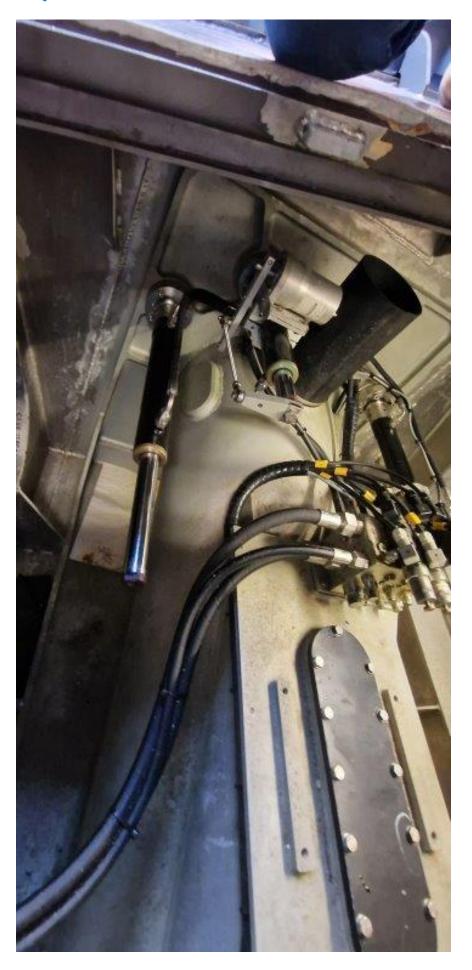

Generators 2x Caterpillar C4.4 Output 100 kVA each

Propulsion 3x Rolls Royce waterjets, type

AA56A3 2x with bucket

1x booster 63 kW

Gyro stabilizer 1x Seakeeper M35000

Performance

Speed 30 knots max

Consumption 1.800 litres @ 12 hours