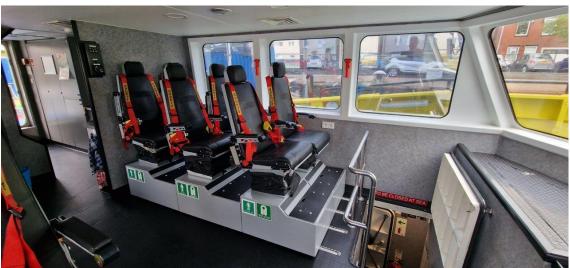

Two very well maintained CTV SISTERS, 12 pax seats, capable of ROV/survey duties because of spacious fwd and aft decks and container fittings. Manoeuvrability is ensured by the waterjet propulsion. Vessels are fitted with spacious pax area with all-round visibility, small galley, toilet and shower.

Radar 1x Furuno 6kW radar 1x Furunio 12 kW radar

Navtex 1x Furuno GMDSS Navtex

GPS navigation Furuno GPS receiver

Gyro compass Furuno Satellite Gyro

Compass

Auto pilot Navitron autopilot Anemometer Furuno wind system **CCTV** 7-camera CCTV system