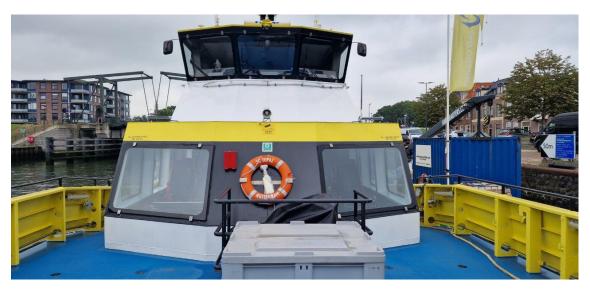

Two very well maintained CTV SISTERS, 12 pax seats, capable of ROV/survey duties because of spacious fwd and aft decks and container fittings. Manoeuvrability is ensured by the waterjet propulsion. Vessels are fitted with spacious pax area with all-round visibility, small galley, toilet and shower.

sea area 2 Flag MCA CAT 2A (200 nm)

Construction Aluminium

**Dimensions** 

21.58 m. LOA Beam 7.00 m. Draft 1.10 m. Gross Tonnage 97 Nett 29

Capacities

Lightship weight 45 tonnes 7 tonnes Cargo capacity Pax capacity 12 pax + 3 crew