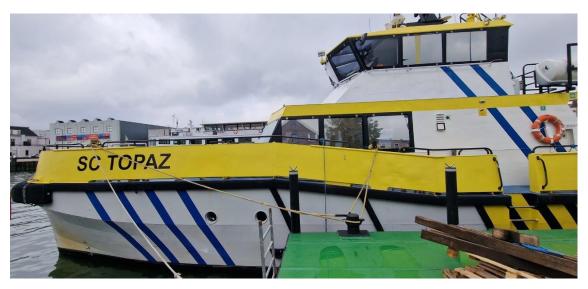

Two very well maintained CTV SISTERS, 12 pax seats, capable of ROV/survey duties because of spacious fwd and aft decks and container fittings. Manoeuvrability is ensured by the waterjet propulsion. Vessels are fitted with spacious pax area with all-round visibility, small galley, toilet and shower.

sea area 2 Flag MCA CAT 2A (200 nm)

Construction Aluminium

**Dimensions** 

21.58 m. LOA Beam 7.00 m. Draft 1.10 m. Gross Tonnage 97 Nett 29

Capacities

Lightship weight 45 tonnes 7 tonnes Cargo capacity Pax capacity 12 pax + 3 crew