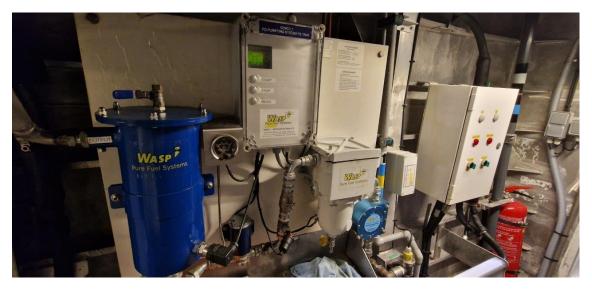

Endurance 38 hrs @ 23 kn, 880 nm

Deck equipment

Optional Deck crane Fuel hose reel yes

Tank capacities

Fuel oil 10 m<sup>3</sup> Fresh water  $0.5 \, m^3$ Black water  $0.5 \, m^3$ 

Navigation and communicaton equipment