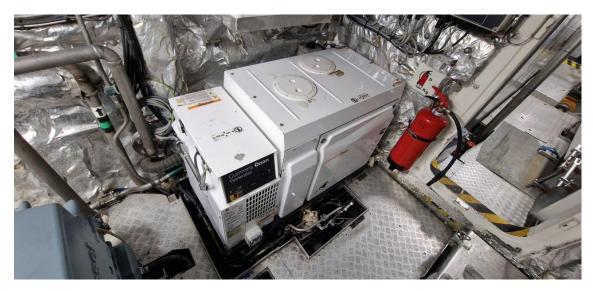

Generators Cummins

Output 17 kW, 230V/50Hz **REF: SSB-1026** (2 SISTERS) CATAMARAN CTV/SURVEY VESSELS

Performance

Speed 25 kn. max @ 280 l/hr

Consumption 550 litres (based on projects 20

Per 12 hours nm offshore)