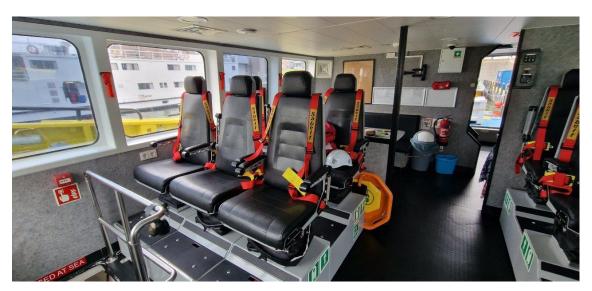

Two very well maintained CTV SISTERS, 12 pax seats, capable of ROV/survey duties because of spacious fwd and aft decks and container fittings. Manoeuvrability is ensured by the waterjet propulsion. Vessels are fitted with spacious pax area with all-round visibility, small galley, toilet and shower.

sea area 2 Flag MCA CAT 2A (200 nm)

Construction Aluminium

**Dimensions** 

21.58 m. LOA Beam 7.00 m. Draft 1.10 m. Gross Tonnage 97 Nett 29

Capacities

Lightship weight 45 tonnes 7 tonnes Cargo capacity Pax capacity 12 pax + 3 crew