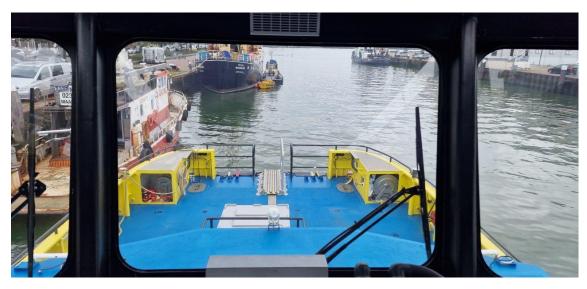

Two very well maintained CTV SISTERS, 12 pax seats, capable of ROV/survey duties because of spacious fwd and aft decks and container fittings. Manoeuvrability is ensured by the waterjet propulsion. Vessels are fitted with spacious pax area with all-round visibility, small galley, toilet and shower.

Space for 10 or 16 ft container Loading area

on aft and fore deck

Machinery

Main engines 2x MAN D2842 LE405 Output 887 hp @ 2.100 rpm each,

1.774 hp total

Gearboxes 2x ZF 2000 series

Ratio 2.032:1

Propulsion 2x Hamilton HM571 waterjets