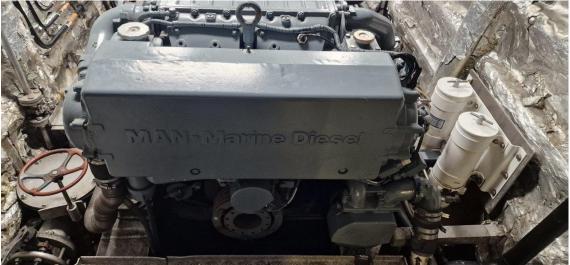

Space for 10 or 16 ft container Loading area

on aft and fore deck

Machinery

Main engines 2x MAN D2842 LE405 Output 887 hp @ 2.100 rpm each,

1.774 hp total

Gearboxes 2x ZF 2000 series

Ratio 2.032:1

Propulsion 2x Hamilton HM571 waterjets