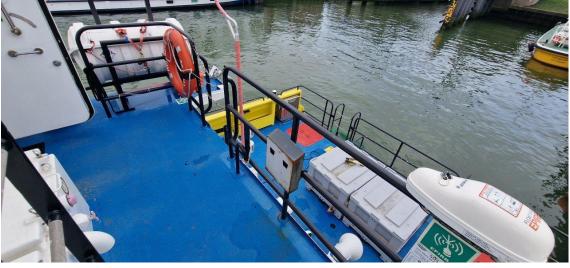

Two very well maintained CTV SISTERS, 12 pax seats, capable of ROV/survey duties because of spacious fwd and aft decks and container fittings. Manoeuvrability is ensured by the waterjet propulsion. Vessels are fitted with spacious pax area with all-round visibility, small galley, toilet and shower.

Space for 10 or 16 ft container Loading area

on aft and fore deck

Machinery

Main engines 2x MAN D2842 LE405 Output 887 hp @ 2.100 rpm each,

1.774 hp total

Gearboxes 2x ZF 2000 series

Ratio 2.032:1

Propulsion 2x Hamilton HM571 waterjets

Endurance 38 hrs @ 23 kn, 880 nm

Deck equipment

Optional Deck crane Fuel hose reel yes

Tank capacities

Fuel oil 10 m<sup>3</sup> Fresh water  $0.5 \, m^3$ Black water  $0.5 \, m^3$ 

Navigation and communicaton equipment