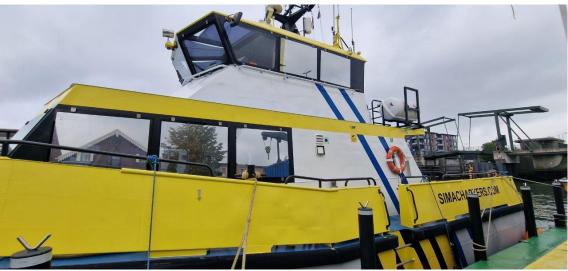

Two very well maintained CTV SISTERS, 12 pax seats, capable of ROV/survey duties because of spacious fwd and aft decks and container fittings. Manoeuvrability is ensured by the waterjet propulsion. Vessels are fitted with spacious pax area with all-round visibility, small galley, toilet and shower.

General

Builder South East Asia Shipyards for

Piriou

Design **BMT Nigel Gee** 

Built 2013

Classification Bureau Veritas

I № HULL • MACH Windfarm Notation

Service Ship - S1 ●AUT UMS

sea area 2 Flag MCA CAT 2A (200 nm)

Construction Aluminium

**Dimensions** 

21.58 m. LOA Beam 7.00 m. Draft 1.10 m. Gross Tonnage 97 Nett 29

Capacities

Lightship weight 45 tonnes 7 tonnes Cargo capacity Pax capacity 12 pax + 3 crew