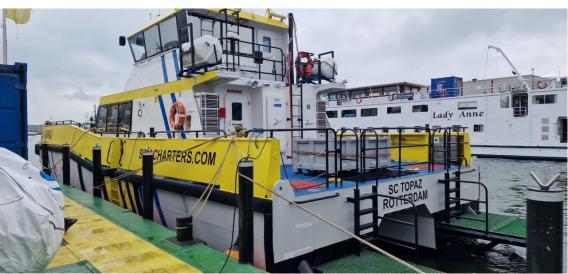

Two very well maintained CTV SISTERS, 12 pax seats, capable of ROV/survey duties because of spacious fwd and aft decks and container fittings. Manoeuvrability is ensured by the waterjet propulsion. Vessels are fitted with spacious pax area with all-round visibility, small galley, toilet and shower.

Space for 10 or 16 ft container Loading area

on aft and fore deck

Machinery

Main engines 2x MAN D2842 LE405 Output 887 hp @ 2.100 rpm each,

1.774 hp total

Gearboxes 2x ZF 2000 series

Ratio 2.032:1

Propulsion 2x Hamilton HM571 waterjets