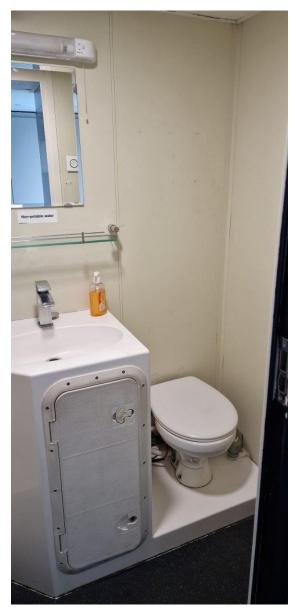

Two very well maintained CTV SISTERS, 12 pax seats, capable of ROV/survey duties because of spacious fwd and aft decks and container fittings. Manoeuvrability is ensured by the waterjet propulsion. Vessels are fitted with spacious pax area with all-round visibility, small galley, toilet and shower.