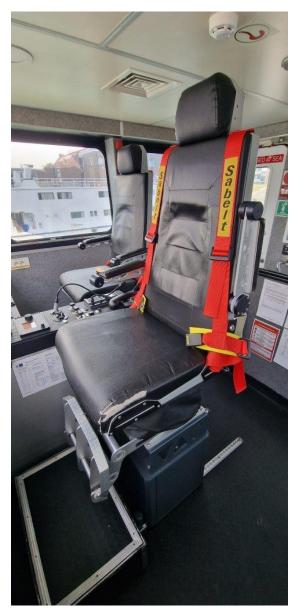

Two very well maintained CTV SISTERS, 12 pax seats, capable of ROV/survey duties because of spacious fwd and aft decks and container fittings. Manoeuvrability is ensured by the waterjet propulsion. Vessels are fitted with spacious pax area with all-round visibility, small galley, toilet and shower.

Accommodation

Cabins

Total berths 2 (optional 4)