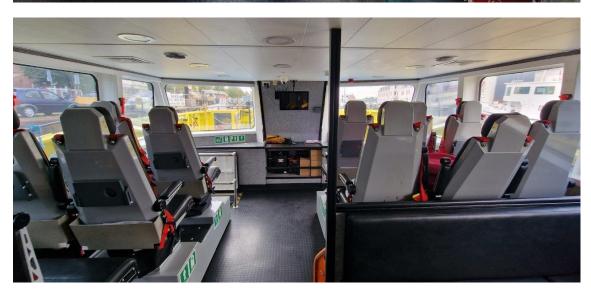

Two very well maintained CTV SISTERS, 12 pax seats, capable of ROV/survey duties because of spacious fwd and aft decks and container fittings. Manoeuvrability is ensured by the waterjet propulsion. Vessels are fitted with spacious pax area with all-round visibility, small galley, toilet and shower.

sea area 2 Flag MCA CAT 2A (200 nm)

Construction Aluminium

**Dimensions** 

21.58 m. LOA Beam 7.00 m. Draft 1.10 m. Gross Tonnage 97 Nett 29

Capacities

Lightship weight 45 tonnes 7 tonnes Cargo capacity Pax capacity 12 pax + 3 crew