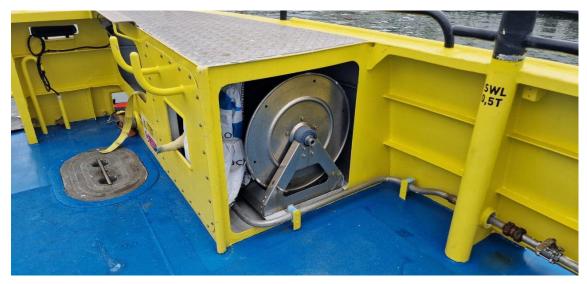

Endurance 38 hrs @ 23 kn, 880 nm

Deck equipment

Optional Deck crane Fuel hose reel yes

Tank capacities

Fuel oil 10 m<sup>3</sup> Fresh water  $0.5 \, m^3$ Black water  $0.5 \, m^3$ 

Navigation and communicaton equipment