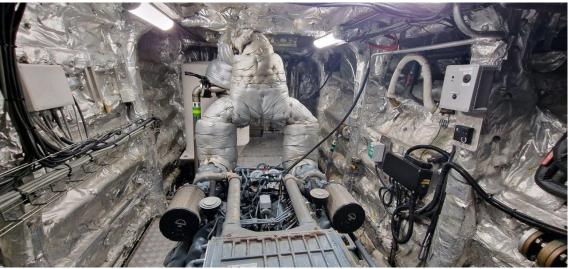

Space for 10 or 16 ft container Loading area

on aft and fore deck

Machinery

Main engines 2x MAN D2842 LE405 Output 887 hp @ 2.100 rpm each,

1.774 hp total

Gearboxes 2x ZF 2000 series

Ratio 2.032:1

Propulsion 2x Hamilton HM571 waterjets