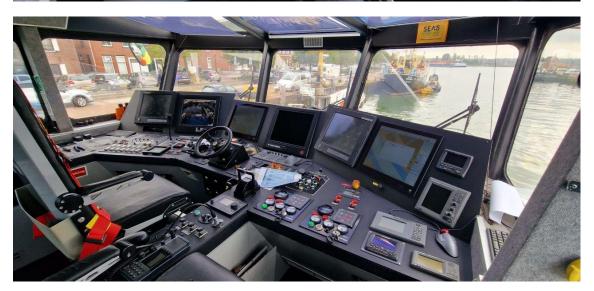

**GMDSS** A1+A2 MF/HF radio Furuno

VHF Jotron + 2x Ocean Signal Portable VHF 2x Furuno GMDSS hand-held

VHF radios

AIS Furuno Class A AIS

Transceiver + GPS/VHF

**EPIRB** Jotron

SART Ocean Signal

Iridium ves

Radar 1x Furuno 6kW radar 1x Furunio 12 kW radar

Navtex 1x Furuno GMDSS Navtex

GPS navigation Furuno GPS receiver

Gyro compass Furuno Satellite Gyro

Compass

Auto pilot Navitron autopilot Anemometer Furuno wind system **CCTV** 7-camera CCTV system