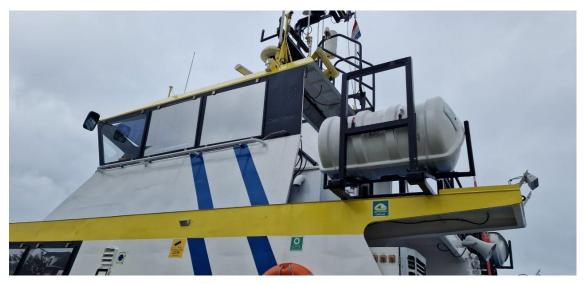

Space for 10 or 16 ft container Loading area

on aft and fore deck

Machinery

Main engines 2x MAN D2842 LE405 Output 887 hp @ 2.100 rpm each,

1.774 hp total

Gearboxes 2x ZF 2000 series

Ratio 2.032:1

Propulsion 2x Hamilton HM571 waterjets

Generators Cummins

Output 17 kW, 230V/50Hz **REF: SSB-1026** (2 SISTERS) CATAMARAN CTV/SURVEY VESSELS

Performance

Speed 25 kn. max @ 280 l/hr

Consumption 550 litres (based on projects 20

Per 12 hours nm offshore)

Endurance 38 hrs @ 23 kn, 880 nm

Deck equipment

Optional Deck crane Fuel hose reel yes

Tank capacities

Fuel oil 10 m<sup>3</sup> Fresh water  $0.5 \, m^3$ Black water  $0.5 \, m^3$ 

Navigation and communicaton equipment

**GMDSS** A1+A2 MF/HF radio Furuno

VHF Jotron + 2x Ocean Signal Portable VHF 2x Furuno GMDSS hand-held

VHF radios

AIS Furuno Class A AIS

Transceiver + GPS/VHF

**EPIRB** Jotron

SART Ocean Signal

Iridium ves

Radar 1x Furuno 6kW radar 1x Furunio 12 kW radar

Navtex 1x Furuno GMDSS Navtex

GPS navigation Furuno GPS receiver

Gyro compass Furuno Satellite Gyro

Compass

Auto pilot Navitron autopilot Anemometer Furuno wind system **CCTV** 7-camera CCTV system