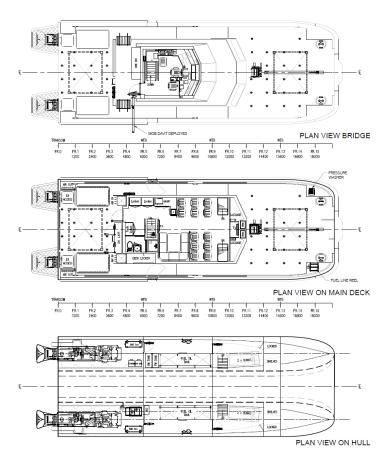

sea area 2 Flag MCA CAT 2A (200 nm)

Construction Aluminium

**Dimensions** 

21.58 m. LOA Beam 7.00 m. Draft 1.10 m. Gross Tonnage 97 Nett 29

Capacities

Lightship weight 45 tonnes 7 tonnes Cargo capacity Pax capacity 12 pax + 3 crew

Space for 10 or 16 ft container Loading area

on aft and fore deck

Machinery

Main engines 2x MAN D2842 LE405 Output 887 hp @ 2.100 rpm each,

1.774 hp total

Gearboxes 2x ZF 2000 series

Ratio 2.032:1

Propulsion 2x Hamilton HM571 waterjets

Accommodation

Cabins

Total berths 2 (optional 4)