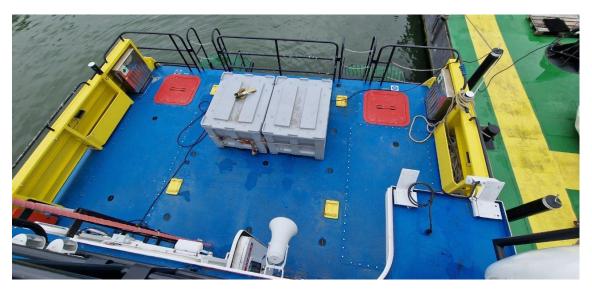

Two very well maintained CTV SISTERS, 12 pax seats, capable of ROV/survey duties because of spacious fwd and aft decks and container fittings. Manoeuvrability is ensured by the waterjet propulsion. Vessels are fitted with spacious pax area with all-round visibility, small galley, toilet and shower.

Space for 10 or 16 ft container Loading area

on aft and fore deck

Machinery

Main engines 2x MAN D2842 LE405 Output 887 hp @ 2.100 rpm each,

1.774 hp total

Gearboxes 2x ZF 2000 series

Ratio 2.032:1

Propulsion 2x Hamilton HM571 waterjets

Endurance 38 hrs @ 23 kn, 880 nm

Deck equipment

Optional Deck crane Fuel hose reel yes

Tank capacities

Fuel oil 10 m<sup>3</sup> Fresh water  $0.5 \, m^3$ Black water  $0.5 \, m^3$ 

Navigation and communicaton equipment