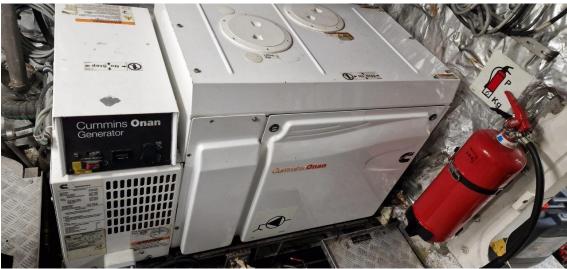

Generators Cummins

Output 17 kW, 230V/50Hz **REF: SSB-1026** (2 SISTERS) CATAMARAN CTV/SURVEY VESSELS

Performance

Speed 25 kn. max @ 280 l/hr

Consumption 550 litres (based on projects 20

Per 12 hours nm offshore)