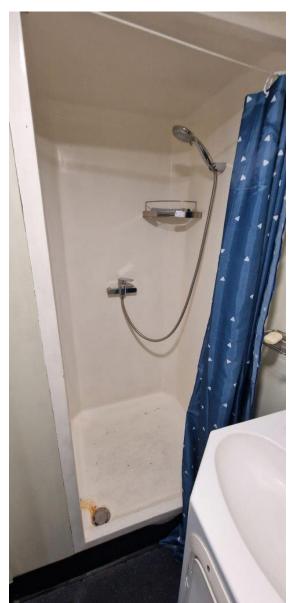

Two very well maintained CTV SISTERS, 12 pax seats, capable of ROV/survey duties because of spacious fwd and aft decks and container fittings. Manoeuvrability is ensured by the waterjet propulsion. Vessels are fitted with spacious pax area with all-round visibility, small galley, toilet and shower.