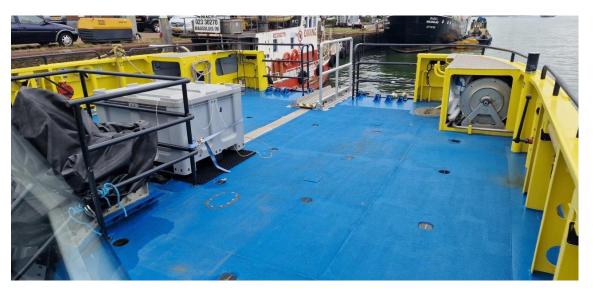

Two very well maintained CTV SISTERS, 12 pax seats, capable of ROV/survey duties because of spacious fwd and aft decks and container fittings. Manoeuvrability is ensured by the waterjet propulsion. Vessels are fitted with spacious pax area with all-round visibility, small galley, toilet and shower.

Space for 10 or 16 ft container Loading area

on aft and fore deck

Machinery

Main engines 2x MAN D2842 LE405 Output 887 hp @ 2.100 rpm each,

1.774 hp total

Gearboxes 2x ZF 2000 series

Ratio 2.032:1

Propulsion 2x Hamilton HM571 waterjets

Endurance 38 hrs @ 23 kn, 880 nm

Deck equipment

Optional Deck crane Fuel hose reel yes

Tank capacities

Fuel oil 10 m<sup>3</sup> Fresh water  $0.5 \, m^3$ Black water  $0.5 \, m^3$ 

Navigation and communicaton equipment