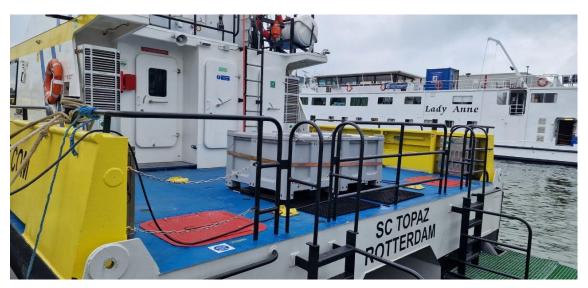

Two very well maintained CTV SISTERS, 12 pax seats, capable of ROV/survey duties because of spacious fwd and aft decks and container fittings. Manoeuvrability is ensured by the waterjet propulsion. Vessels are fitted with spacious pax area with all-round visibility, small galley, toilet and shower.

Space for 10 or 16 ft container Loading area

on aft and fore deck

Machinery

Main engines 2x MAN D2842 LE405 Output 887 hp @ 2.100 rpm each,

1.774 hp total

Gearboxes 2x ZF 2000 series

Ratio 2.032:1

Propulsion 2x Hamilton HM571 waterjets