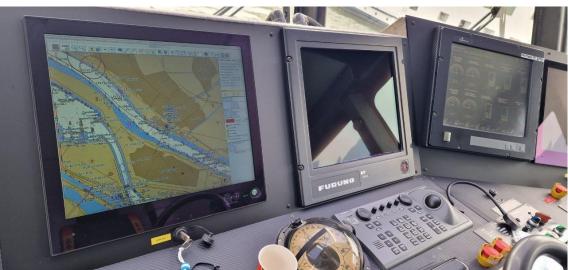

**GMDSS** A1+A2 MF/HF radio Furuno

VHF Jotron + 2x Ocean Signal Portable VHF 2x Furuno GMDSS hand-held

VHF radios

AIS Furuno Class A AIS

Transceiver + GPS/VHF

**EPIRB** Jotron

SART Ocean Signal

Iridium ves

Radar 1x Furuno 6kW radar 1x Furunio 12 kW radar

Navtex 1x Furuno GMDSS Navtex

GPS navigation Furuno GPS receiver

Gyro compass Furuno Satellite Gyro

Compass

Auto pilot Navitron autopilot Anemometer Furuno wind system **CCTV** 7-camera CCTV system