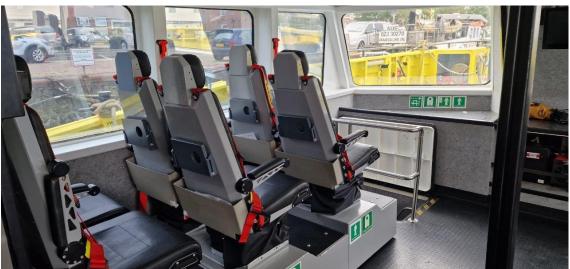

Two very well maintained CTV SISTERS, 12 pax seats, capable of ROV/survey duties because of spacious fwd and aft decks and container fittings. Manoeuvrability is ensured by the waterjet propulsion. Vessels are fitted with spacious pax area with all-round visibility, small galley, toilet and shower.

sea area 2 Flag MCA CAT 2A (200 nm)

Construction Aluminium

**Dimensions** 

21.58 m. LOA Beam 7.00 m. Draft 1.10 m. Gross Tonnage 97 Nett 29

Capacities

Lightship weight 45 tonnes 7 tonnes Cargo capacity Pax capacity 12 pax + 3 crew