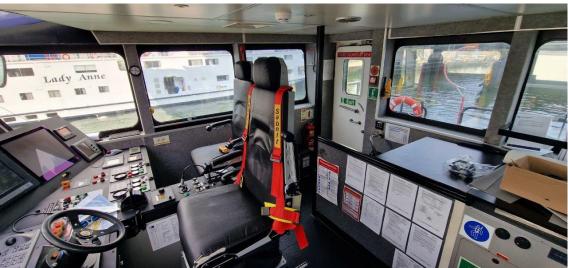

Two very well maintained CTV SISTERS, 12 pax seats, capable of ROV/survey duties because of spacious fwd and aft decks and container fittings. Manoeuvrability is ensured by the waterjet propulsion. Vessels are fitted with spacious pax area with all-round visibility, small galley, toilet and shower.

**GMDSS** A1+A2 MF/HF radio Furuno

VHF Jotron + 2x Ocean Signal Portable VHF 2x Furuno GMDSS hand-held

VHF radios

AIS Furuno Class A AIS

Transceiver + GPS/VHF

**EPIRB** Jotron

SART Ocean Signal

Iridium ves

Radar 1x Furuno 6kW radar 1x Furunio 12 kW radar

Navtex 1x Furuno GMDSS Navtex

GPS navigation Furuno GPS receiver

Gyro compass Furuno Satellite Gyro

Compass

Auto pilot Navitron autopilot Anemometer Furuno wind system **CCTV** 7-camera CCTV system