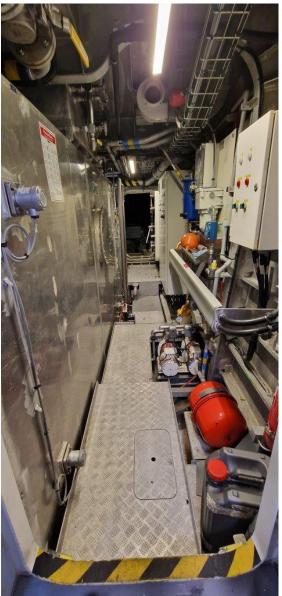

Space for 10 or 16 ft container Loading area

on aft and fore deck

Machinery

Main engines 2x MAN D2842 LE405 Output 887 hp @ 2.100 rpm each,

1.774 hp total

Gearboxes 2x ZF 2000 series

Ratio 2.032:1

Propulsion 2x Hamilton HM571 waterjets

Endurance 38 hrs @ 23 kn, 880 nm

Deck equipment

Optional Deck crane Fuel hose reel yes

Tank capacities

Fuel oil 10 m<sup>3</sup> Fresh water  $0.5 \, m^3$ Black water  $0.5 \, m^3$ 

Navigation and communicaton equipment