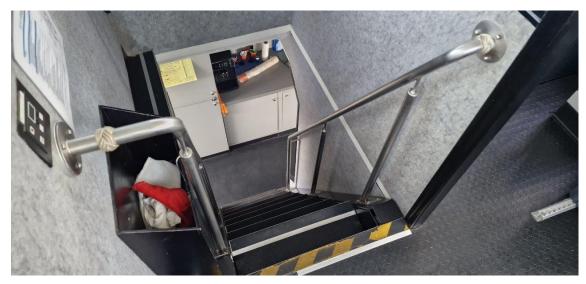

Two very well maintained CTV SISTERS, 12 pax seats, capable of ROV/survey duties because of spacious fwd and aft decks and container fittings. Manoeuvrability is ensured by the waterjet propulsion. Vessels are fitted with spacious pax area with all-round visibility, small galley, toilet and shower.

Space for 10 or 16 ft container Loading area

on aft and fore deck

Machinery

Main engines 2x MAN D2842 LE405 Output 887 hp @ 2.100 rpm each,

1.774 hp total

Gearboxes 2x ZF 2000 series

Ratio 2.032:1

Propulsion 2x Hamilton HM571 waterjets