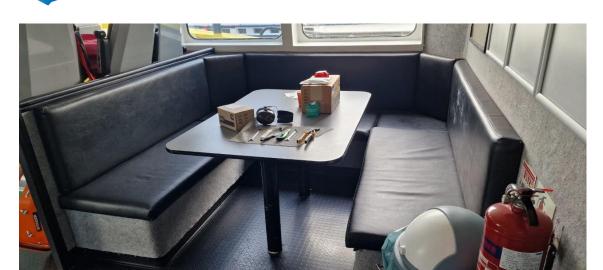

Two very well maintained CTV SISTERS, 12 pax seats, capable of ROV/survey duties because of spacious fwd and aft decks and container fittings. Manoeuvrability is ensured by the waterjet propulsion. Vessels are fitted with spacious pax area with all-round visibility, small galley, toilet and shower.

Accommodation

Cabins

Total berths 2 (optional 4)