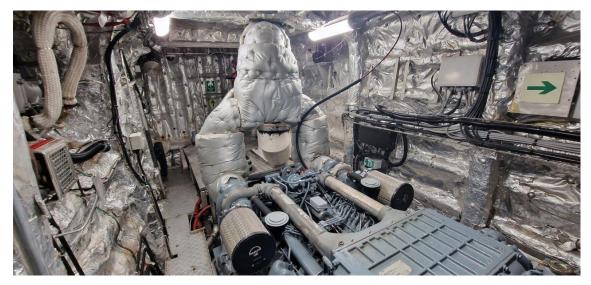

Space for 10 or 16 ft container Loading area

on aft and fore deck

Machinery

Main engines 2x MAN D2842 LE405 Output 887 hp @ 2.100 rpm each,

1.774 hp total

Gearboxes 2x ZF 2000 series

Ratio 2.032:1

Propulsion 2x Hamilton HM571 waterjets

Generators Cummins

Output 17 kW, 230V/50Hz **REF: SSB-1026** (2 SISTERS) CATAMARAN CTV/SURVEY VESSELS

Performance

Speed 25 kn. max @ 280 l/hr

Consumption 550 litres (based on projects 20

Per 12 hours nm offshore)