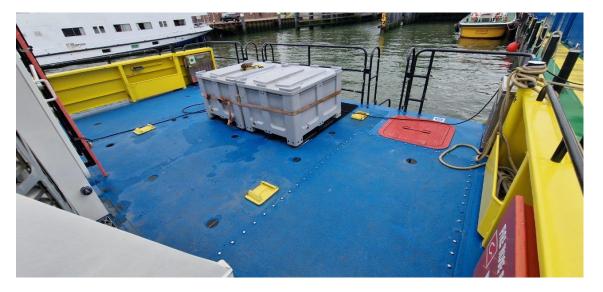

Space for 10 or 16 ft container Loading area

on aft and fore deck

Machinery

Main engines 2x MAN D2842 LE405 Output 887 hp @ 2.100 rpm each,

1.774 hp total

Gearboxes 2x ZF 2000 series

Ratio 2.032:1

Propulsion 2x Hamilton HM571 waterjets

Endurance 38 hrs @ 23 kn, 880 nm

Deck equipment

Optional Deck crane Fuel hose reel yes

Tank capacities

Fuel oil 10 m<sup>3</sup> Fresh water  $0.5 \, m^3$ Black water  $0.5 \, m^3$ 

Navigation and communicaton equipment