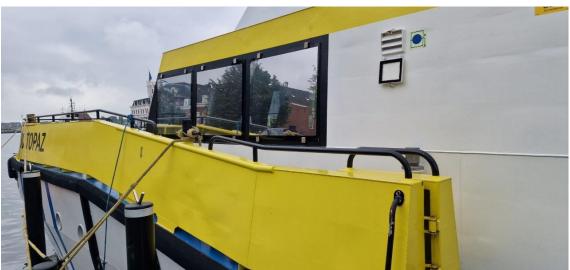

Two very well maintained CTV SISTERS, 12 pax seats, capable of ROV/survey duties because of spacious fwd and aft decks and container fittings. Manoeuvrability is ensured by the waterjet propulsion. Vessels are fitted with spacious pax area with all-round visibility, small galley, toilet and shower.

sea area 2 Flag MCA CAT 2A (200 nm)

Construction Aluminium

**Dimensions** 

21.58 m. LOA Beam 7.00 m. Draft 1.10 m. Gross Tonnage 97 Nett 29

Capacities

Lightship weight 45 tonnes 7 tonnes Cargo capacity Pax capacity 12 pax + 3 crew