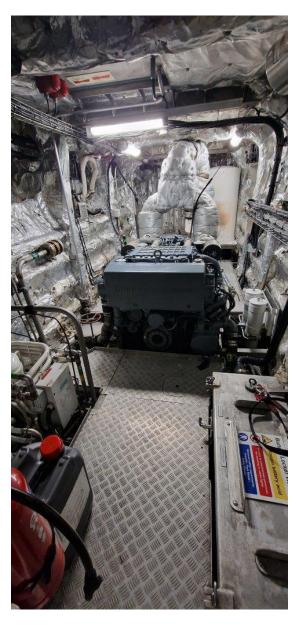

Space for 10 or 16 ft container Loading area

on aft and fore deck

Machinery

Main engines 2x MAN D2842 LE405 Output 887 hp @ 2.100 rpm each,

1.774 hp total

Gearboxes 2x ZF 2000 series

Ratio 2.032:1

Propulsion 2x Hamilton HM571 waterjets