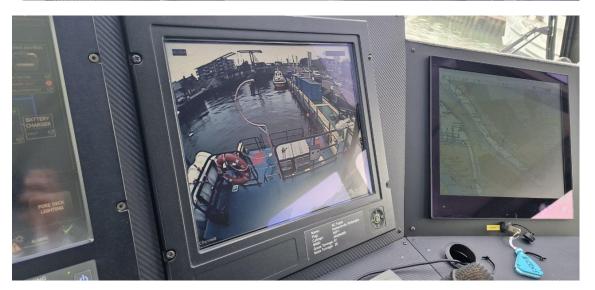

Radar 1x Furuno 6kW radar 1x Furunio 12 kW radar

Navtex 1x Furuno GMDSS Navtex

GPS navigation Furuno GPS receiver

Gyro compass Furuno Satellite Gyro

Compass

Auto pilot Navitron autopilot Anemometer Furuno wind system **CCTV** 7-camera CCTV system