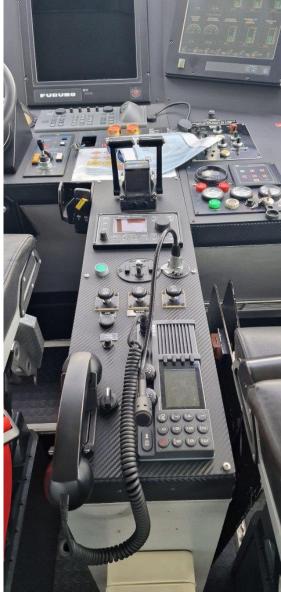

**GMDSS** A1+A2 MF/HF radio Furuno

VHF Jotron + 2x Ocean Signal Portable VHF 2x Furuno GMDSS hand-held

VHF radios

AIS Furuno Class A AIS

Transceiver + GPS/VHF

**EPIRB** Jotron

SART Ocean Signal

Iridium ves

Radar 1x Furuno 6kW radar 1x Furunio 12 kW radar

Navtex 1x Furuno GMDSS Navtex

GPS navigation Furuno GPS receiver

Gyro compass Furuno Satellite Gyro

Compass

Auto pilot Navitron autopilot Anemometer Furuno wind system **CCTV** 7-camera CCTV system