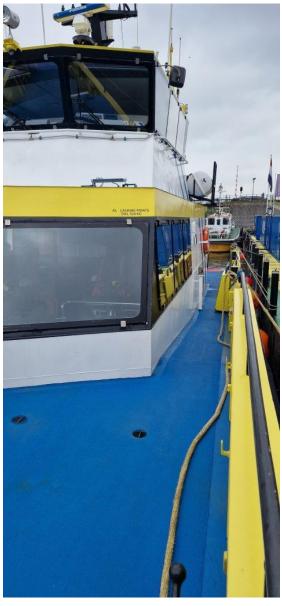

Two very well maintained CTV SISTERS, 12 pax seats, capable of ROV/survey duties because of spacious fwd and aft decks and container fittings. Manoeuvrability is ensured by the waterjet propulsion. Vessels are fitted with spacious pax area with all-round visibility, small galley, toilet and shower.

Space for 10 or 16 ft container Loading area

on aft and fore deck

Machinery

Main engines 2x MAN D2842 LE405 Output 887 hp @ 2.100 rpm each,

1.774 hp total

Gearboxes 2x ZF 2000 series

Ratio 2.032:1

Propulsion 2x Hamilton HM571 waterjets