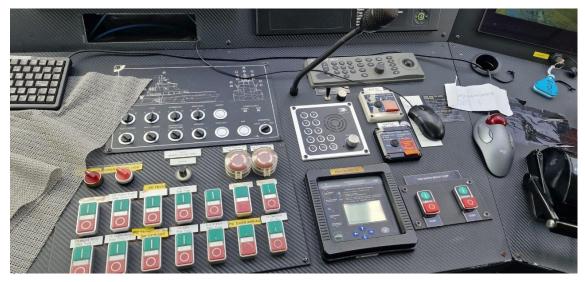

Generators Cummins

Output 17 kW, 230V/50Hz **REF: SSB-1026** (2 SISTERS) CATAMARAN CTV/SURVEY VESSELS

Performance

Speed 25 kn. max @ 280 l/hr

Consumption 550 litres (based on projects 20

Per 12 hours nm offshore)

Endurance 38 hrs @ 23 kn, 880 nm

Deck equipment

Optional Deck crane Fuel hose reel yes

Tank capacities

Fuel oil 10 m<sup>3</sup> Fresh water  $0.5 \, m^3$ Black water  $0.5 \, m^3$ 

Navigation and communicaton equipment