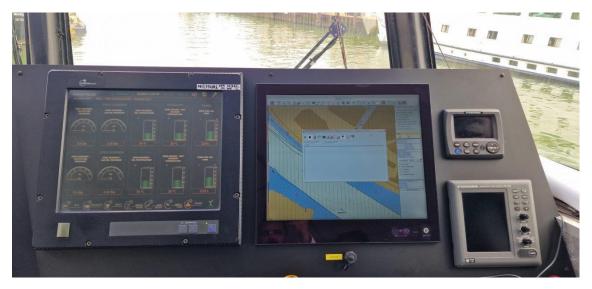

**GMDSS** A1+A2 MF/HF radio Furuno

VHF Jotron + 2x Ocean Signal Portable VHF 2x Furuno GMDSS hand-held

VHF radios

AIS Furuno Class A AIS

Transceiver + GPS/VHF

**EPIRB** Jotron

SART Ocean Signal

Iridium ves

Radar 1x Furuno 6kW radar 1x Furunio 12 kW radar

Navtex 1x Furuno GMDSS Navtex

GPS navigation Furuno GPS receiver

Gyro compass Furuno Satellite Gyro

Compass

Auto pilot Navitron autopilot Anemometer Furuno wind system **CCTV** 7-camera CCTV system