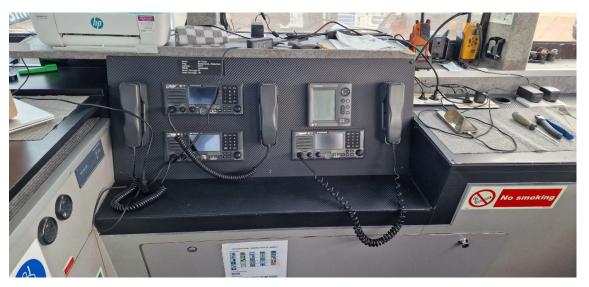

**GMDSS** A1+A2 MF/HF radio Furuno

VHF Jotron + 2x Ocean Signal Portable VHF 2x Furuno GMDSS hand-held

VHF radios

AIS Furuno Class A AIS

Transceiver + GPS/VHF

**EPIRB** Jotron

SART Ocean Signal

Iridium ves