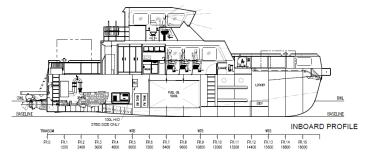

Space for 10 or 16 ft container Loading area

on aft and fore deck

Machinery

Main engines 2x MAN D2842 LE405 Output 887 hp @ 2.100 rpm each,

1.774 hp total

Gearboxes 2x ZF 2000 series

Ratio 2.032:1

Propulsion 2x Hamilton HM571 waterjets

Generators Cummins

Output 17 kW, 230V/50Hz **REF: SSB-1026** (2 SISTERS) CATAMARAN CTV/SURVEY VESSELS

Performance

Speed 25 kn. max @ 280 l/hr

Consumption 550 litres (based on projects 20

Per 12 hours nm offshore)

Endurance 38 hrs @ 23 kn, 880 nm

Deck equipment

Optional Deck crane Fuel hose reel yes

Tank capacities

Fuel oil 10 m<sup>3</sup> Fresh water  $0.5 \, m^3$ Black water  $0.5 \, m^3$ 

Navigation and communicaton equipment

**GMDSS** A1+A2 MF/HF radio Furuno

VHF Jotron + 2x Ocean Signal Portable VHF 2x Furuno GMDSS hand-held

VHF radios

AIS Furuno Class A AIS

Transceiver + GPS/VHF

**EPIRB** Jotron

SART Ocean Signal

Iridium ves

Radar 1x Furuno 6kW radar 1x Furunio 12 kW radar

Navtex 1x Furuno GMDSS Navtex

GPS navigation Furuno GPS receiver

Gyro compass Furuno Satellite Gyro

Compass

Auto pilot Navitron autopilot Anemometer Furuno wind system **CCTV** 7-camera CCTV system

Accommodation

Cabins

Total berths 2 (optional 4)