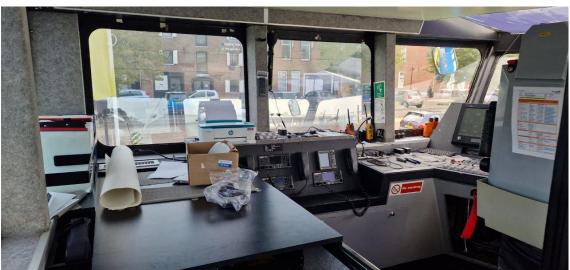

**GMDSS** A1+A2 MF/HF radio Furuno

VHF Jotron + 2x Ocean Signal Portable VHF 2x Furuno GMDSS hand-held

VHF radios

AIS Furuno Class A AIS

Transceiver + GPS/VHF

**EPIRB** Jotron

SART Ocean Signal

Iridium ves

Radar 1x Furuno 6kW radar 1x Furunio 12 kW radar

Navtex 1x Furuno GMDSS Navtex

GPS navigation Furuno GPS receiver

Gyro compass Furuno Satellite Gyro

Compass

Auto pilot Navitron autopilot Anemometer Furuno wind system **CCTV** 7-camera CCTV system