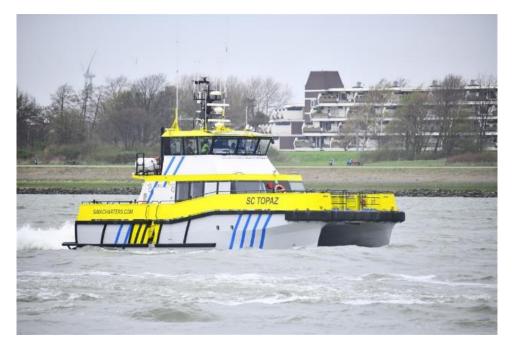

Two very well maintained CTV SISTERS, 12 pax seats, capable of ROV/survey duties because of spacious fwd and aft decks and container fittings. Manoeuvrability is ensured by the waterjet propulsion. Vessels are fitted with spacious pax area with all-round visibility, small galley, toilet and shower.

sea area 2 Flag MCA CAT 2A (200 nm)

Construction Aluminium

**Dimensions** 

21.58 m. LOA Beam 7.00 m. Draft 1.10 m. Gross Tonnage 97 Nett 29

Capacities

Lightship weight 45 tonnes 7 tonnes Cargo capacity Pax capacity 12 pax + 3 crew

Space for 10 or 16 ft container Loading area

on aft and fore deck

Machinery

Main engines 2x MAN D2842 LE405 Output 887 hp @ 2.100 rpm each,

1.774 hp total

Gearboxes 2x ZF 2000 series

Ratio 2.032:1

Propulsion 2x Hamilton HM571 waterjets

Generators Cummins

Output 17 kW, 230V/50Hz **REF: SSB-1026** (2 SISTERS) CATAMARAN CTV/SURVEY VESSELS

Performance

Speed 25 kn. max @ 280 l/hr

Consumption 550 litres (based on projects 20

Per 12 hours nm offshore)