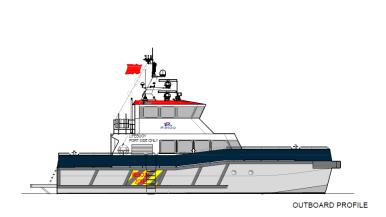

Two very well maintained CTV SISTERS, 12 pax seats, capable of ROV/survey duties because of spacious fwd and aft decks and container fittings. Manoeuvrability is ensured by the waterjet propulsion. Vessels are fitted with spacious pax area with all-round visibility, small galley, toilet and shower.

General

Builder South East Asia Shipyards for

Piriou

Design **BMT Nigel Gee** 

Built 2013

Classification Bureau Veritas

I № HULL • MACH Windfarm Notation

Service Ship - S1 ●AUT UMS

sea area 2 Flag MCA CAT 2A (200 nm)

Construction Aluminium

**Dimensions** 

21.58 m. LOA Beam 7.00 m. Draft 1.10 m. Gross Tonnage 97 Nett 29

Capacities

Lightship weight 45 tonnes 7 tonnes Cargo capacity Pax capacity 12 pax + 3 crew