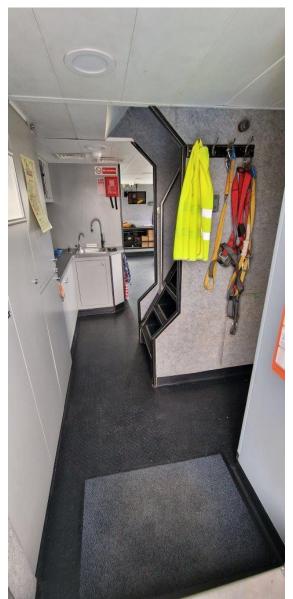

Two very well maintained CTV SISTERS, 12 pax seats, capable of ROV/survey duties because of spacious fwd and aft decks and container fittings. Manoeuvrability is ensured by the waterjet propulsion. Vessels are fitted with spacious pax area with all-round visibility, small galley, toilet and shower.