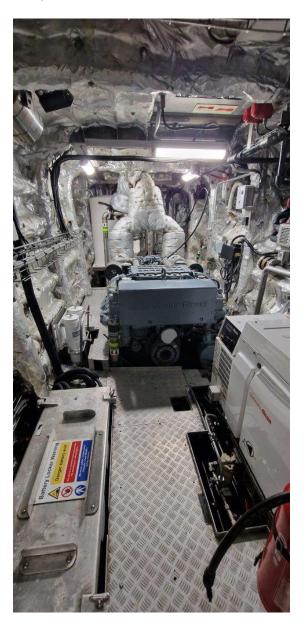

Space for 10 or 16 ft container Loading area

on aft and fore deck

Machinery

Main engines 2x MAN D2842 LE405 Output 887 hp @ 2.100 rpm each,

1.774 hp total

Gearboxes 2x ZF 2000 series

Ratio 2.032:1

Propulsion 2x Hamilton HM571 waterjets

Generators Cummins

Output 17 kW, 230V/50Hz **REF: SSB-1026** (2 SISTERS) CATAMARAN CTV/SURVEY VESSELS

Performance

Speed 25 kn. max @ 280 l/hr

Consumption 550 litres (based on projects 20

Per 12 hours nm offshore)