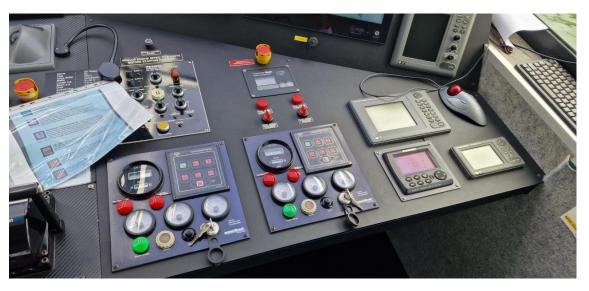

**GMDSS** A1+A2 MF/HF radio Furuno

VHF Jotron + 2x Ocean Signal Portable VHF 2x Furuno GMDSS hand-held

VHF radios

AIS Furuno Class A AIS

Transceiver + GPS/VHF

**EPIRB** Jotron

SART Ocean Signal

Iridium ves

Radar 1x Furuno 6kW radar 1x Furunio 12 kW radar

Navtex 1x Furuno GMDSS Navtex

GPS navigation Furuno GPS receiver

Gyro compass Furuno Satellite Gyro

Compass

Auto pilot Navitron autopilot Anemometer Furuno wind system **CCTV** 7-camera CCTV system