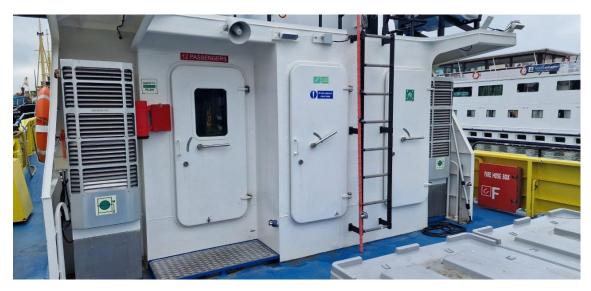

Two very well maintained CTV SISTERS, 12 pax seats, capable of ROV/survey duties because of spacious fwd and aft decks and container fittings. Manoeuvrability is ensured by the waterjet propulsion. Vessels are fitted with spacious pax area with all-round visibility, small galley, toilet and shower.

Accommodation

Cabins

Total berths 2 (optional 4)