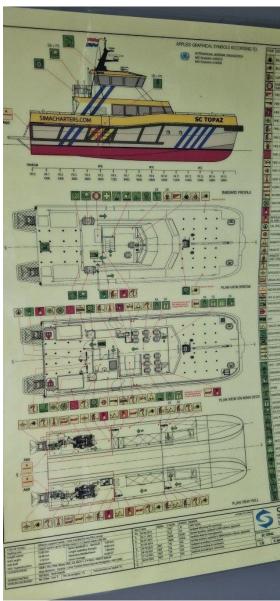

### 

| E    | 10/7/13 | As built      | SEAS     | JL                                                 | 000               |
|------|---------|---------------|----------|----------------------------------------------------|-------------------|
| Rev. | Date    | Modifications | Drawn by | Approved by                                        | П                 |
|      | 15      |               |          | William                                            | eli Cue<br>Street |
|      |         | BMT Nigel Ge  | е        | Southa<br>SO14 9<br>UK<br>Tal: 44<br>Email:<br>URL | KOL<br>14 (0)23   |
| Proj | ect: Pl | BMT Nigel Ge  | е        | SO145<br>UK<br>Tal. 44<br>Email:                   | KOL<br>14 (0)23   |