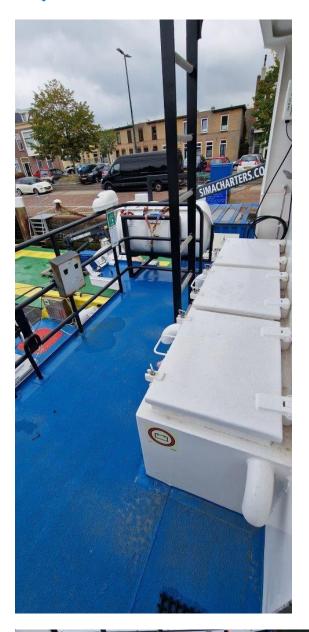

Space for 10 or 16 ft container Loading area

on aft and fore deck

Machinery

Main engines 2x MAN D2842 LE405 Output 887 hp @ 2.100 rpm each,

1.774 hp total

Gearboxes 2x ZF 2000 series

Ratio 2.032:1

Propulsion 2x Hamilton HM571 waterjets

Endurance 38 hrs @ 23 kn, 880 nm

Deck equipment

Optional Deck crane Fuel hose reel yes

Tank capacities

Fuel oil 10 m<sup>3</sup> Fresh water  $0.5 \, m^3$ Black water  $0.5 \, m^3$ 

Navigation and communicaton equipment