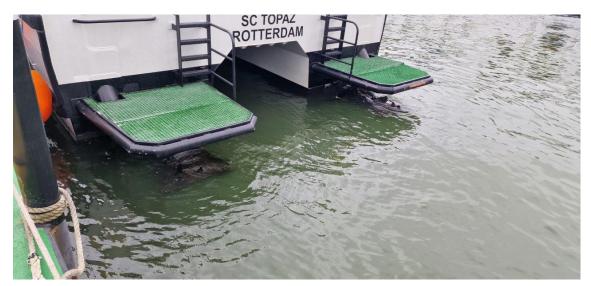

Two very well maintained CTV SISTERS, 12 pax seats, capable of ROV/survey duties because of spacious fwd and aft decks and container fittings. Manoeuvrability is ensured by the waterjet propulsion. Vessels are fitted with spacious pax area with all-round visibility, small galley, toilet and shower.

Space for 10 or 16 ft container Loading area

on aft and fore deck

Machinery

Main engines 2x MAN D2842 LE405 Output 887 hp @ 2.100 rpm each,

1.774 hp total

Gearboxes 2x ZF 2000 series

Ratio 2.032:1

Propulsion 2x Hamilton HM571 waterjets