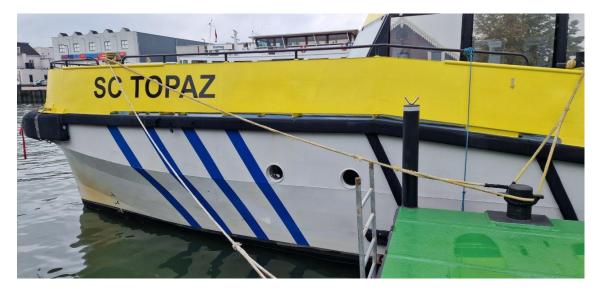

Two very well maintained CTV SISTERS, 12 pax seats, capable of ROV/survey duties because of spacious fwd and aft decks and container fittings. Manoeuvrability is ensured by the waterjet propulsion. Vessels are fitted with spacious pax area with all-round visibility, small galley, toilet and shower.

sea area 2 Flag MCA CAT 2A (200 nm)

Construction Aluminium

**Dimensions** 

21.58 m. LOA Beam 7.00 m. Draft 1.10 m. Gross Tonnage 97 Nett 29

Capacities

Lightship weight 45 tonnes 7 tonnes Cargo capacity Pax capacity 12 pax + 3 crew