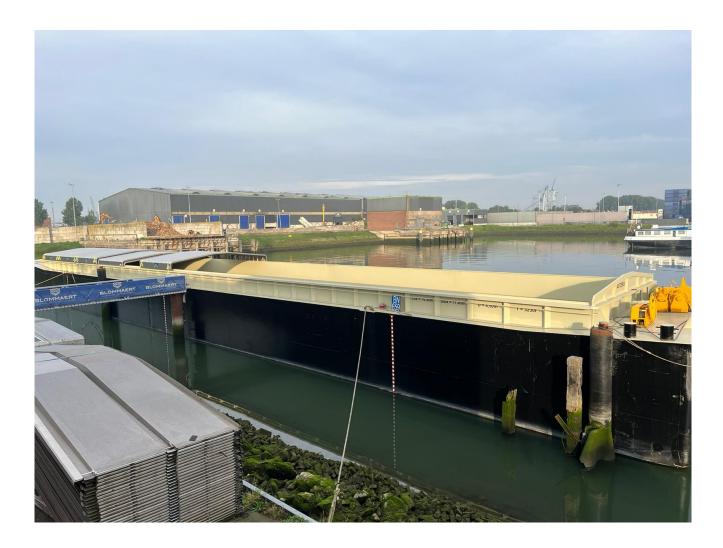

## REF: SSB-1031 NEWBUILD PUSH BARGES (3.240 TONNES)

Newbuild inland / river going push barges for sale.

Built at Shipyard Vahali in Serbia, these barges (Europa type 2.5) are optimized to reduce fuel consumption, and therefore a government subsidy is available for Dutch buyers.

| General                            |                                                                                                       |
|------------------------------------|-------------------------------------------------------------------------------------------------------|
| Builder<br>Built<br>Classification | Vahali Shipyards, Serbia<br>NEW BUILT<br>LR + NBKB (European inland<br>certification acc. to ES-TRIN) |
| Dimensions                         |                                                                                                       |
| LOA                                | 76.50 m.                                                                                              |
| Beam                               | 11.45 m.                                                                                              |
| Depth                              | 4.50 m.                                                                                               |
| Capacities                         |                                                                                                       |
| Cargo capacity                     | 3.240 tons                                                                                            |