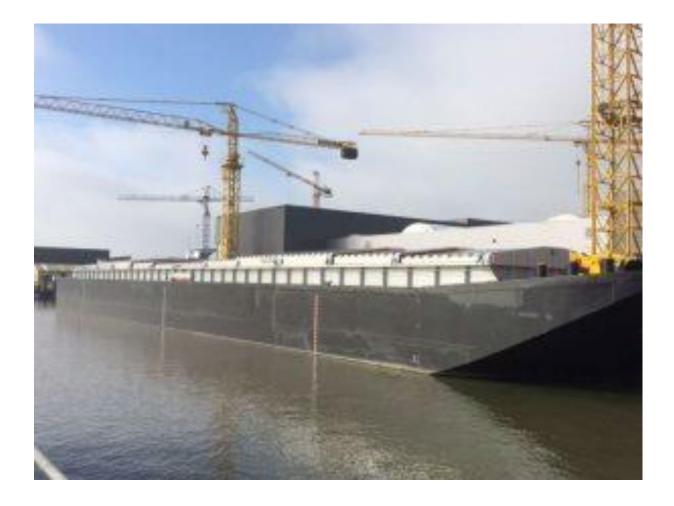

## REF: SSB-1031 NEWBUILD PUSH BARGES (3.240 TONNES)

Newbuild inland / river going push barges for sale.

Built at Shipyard Vahali in Serbia, these barges (Europa type 2.5) are optimized to reduce fuel consumption, and therefore a government subsidy is available for Dutch buyers.

| General                            |                                                                                                       |
|------------------------------------|-------------------------------------------------------------------------------------------------------|
| Builder<br>Built<br>Classification | Vahali Shipyards, Serbia<br>NEW BUILT<br>LR + NBKB (European inland<br>certification acc. to ES-TRIN) |
| Dimensions                         |                                                                                                       |
| LOA                                | 76.50 m.                                                                                              |
| Beam                               | 11.45 m.                                                                                              |
| Depth                              | 4.50 m.                                                                                               |
| Capacities                         |                                                                                                       |
| Cargo capacity                     | 3.240 tons                                                                                            |