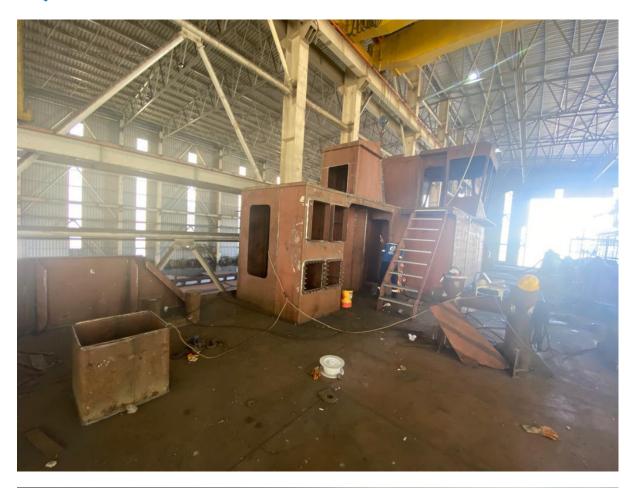

This 24 m. multipurpose workboat is new in stock with short delivery time of only 8 months from signing, offered at a very competitive price level. Vessel fully built to Bureau Veritas class, this steel workhorse is capable of taking on various tasks, be it dredging support, towing and general marine construction duties.

Multipurpose Work Boat,

Special Service, IWS

Construction Steel

**Dimensions** 

 LOA
 23.90 m.

 Beam
 9.20 m.

 Depth
 3.15 m.

 Draft max
 2.25 m.