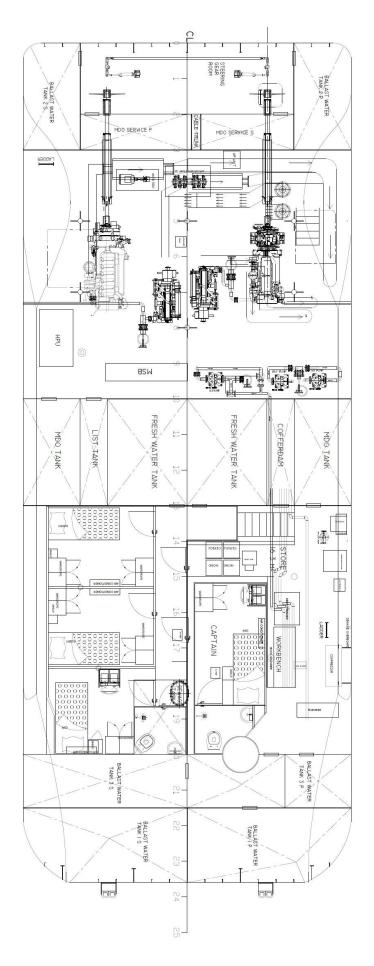

Navigation and Communication (standard)

1x marine radar 1x echosounder 1x GPS / Chart plotter

1x VHF 1x autopilot 1x AIS

Accommodation

Comfortable air-conditioned accommodation for 5 persons with Master's cabin, 2 single cabins and one double cabin. Galley, Messroom, toilet +

shower.

Total berths 5
Cabins 4

© Sima Shipbrokers B.V. Unauthorized use and/or duplication of this material without express and written permission from Sima Shipbrokers B.V. is strictly prohibited.