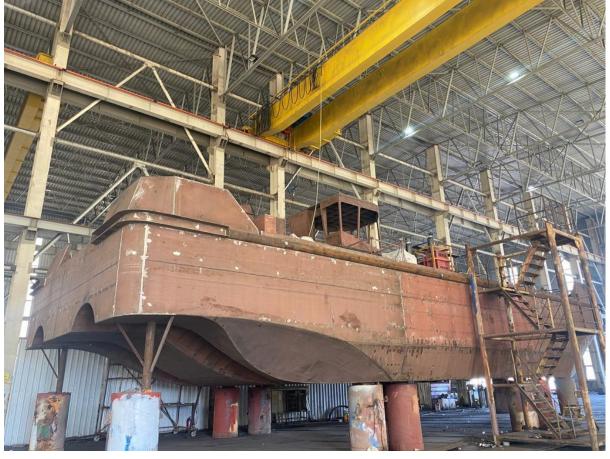

This 24 m. multipurpose workboat is new in stock with short delivery time of only 8 months from signing, offered at a very competitive price level. Vessel fully built to Bureau Veritas class, this steel workhorse is capable of taking on various tasks, be it dredging support, towing and general marine construction duties.

Multipurpose Work Boat,

Special Service, IWS

Construction Steel

**Dimensions** 

 LOA
 23.90 m.

 Beam
 9.20 m.

 Depth
 3.15 m.

 Draft max
 2.25 m.