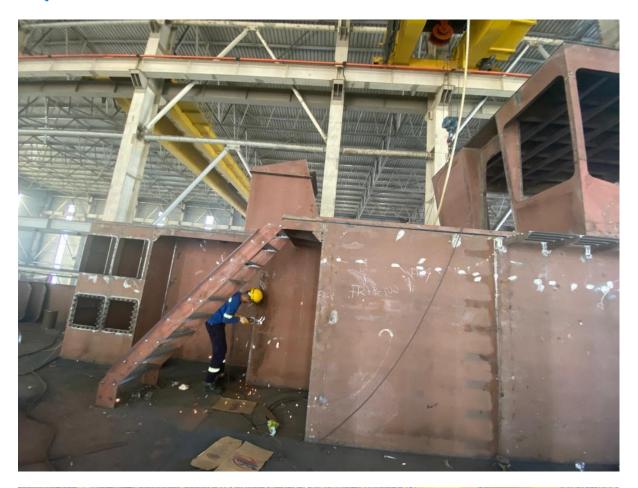

This 24 m. multipurpose workboat is new in stock with short delivery time of only 8 months from signing, offered at a very competitive price level. Vessel fully built to Bureau Veritas class, this steel workhorse is capable of taking on various tasks, be it dredging support, towing and general marine construction duties.

Multipurpose Work Boat,

Special Service, IWS

Construction Steel

**Dimensions** 

 LOA
 23.90 m.

 Beam
 9.20 m.

 Depth
 3.15 m.

 Draft max
 2.25 m.