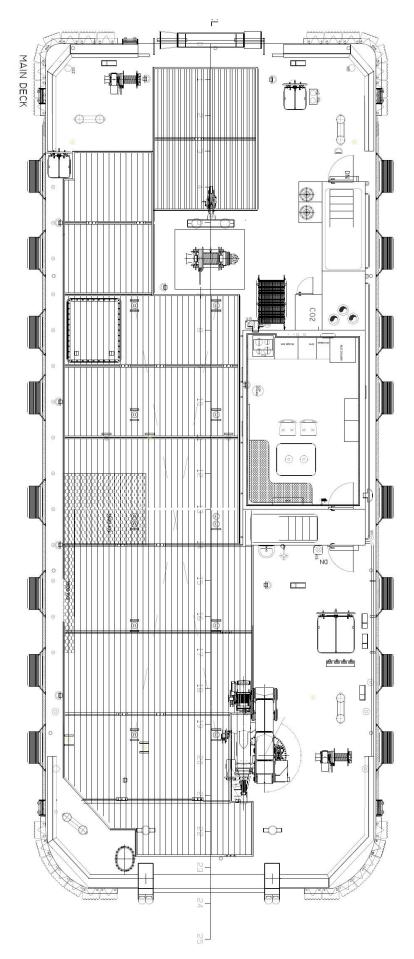

Capacities

Loading area 90 m<sup>2</sup> Deck load 10 t / m2

Machinery

Main engines 2x Doosan (alt. engine package

possible

Output 2x 550 hp @ 2100 RPM Propulsion 2x FPP, diam. 1550 mm

Generators 2x 77 kW, 220/380VAC, 50Hz,

Deck crane 1x 100tm deck crane

Towing winch 1x 5 tonne cap. / single drum
Towing hook 1x 15 t. SWL with quick release

Anchors 2x 210 kg VHHP type

Tank capacities

Fuel oil 40 m³
Fresh water 40 m³
Sewage 2 m³
Ballast water 70 m³
Bilegwater 0.6 m³