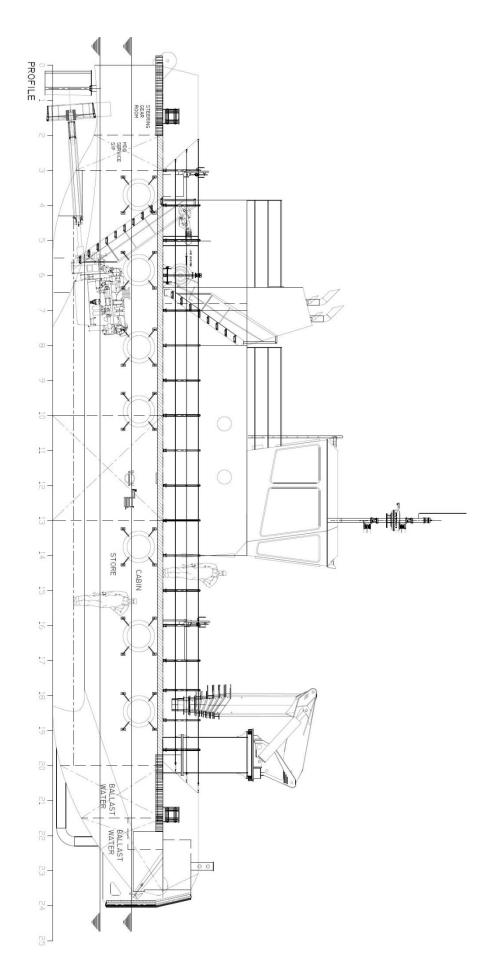

Multipurpose Work Boat,

Special Service, IWS

Construction Steel

**Dimensions** 

 LOA
 23.90 m.

 Beam
 9.20 m.

 Depth
 3.15 m.

 Draft max
 2.25 m.

Capacities

Loading area 90 m<sup>2</sup> Deck load 10 t / m2

Machinery

Main engines 2x Doosan (alt. engine package

possible

Output 2x 550 hp @ 2100 RPM Propulsion 2x FPP, diam. 1550 mm

Generators 2x 77 kW, 220/380VAC, 50Hz,

24 VDC

Rudders 2x

**REF: SSB-1035** 

24 M. MPP WORKBOAT (NEWBUILD)

Performance

Speed 9 knots

Bollard pull Approx. 15 tonnes

Deck equipment

Deck crane 1x 100tm deck crane

Towing winch 1x 5 tonne cap. / single drum
Towing hook 1x 15 t. SWL with quick release

Anchors 2x 210 kg VHHP type

Tank capacities

Fuel oil 40 m³
Fresh water 40 m³
Sewage 2 m³
Ballast water 70 m³
Bilegwater 0.6 m³

Navigation and Communication (standard)

1x marine radar 1x echosounder 1x GPS / Chart plotter

1x VHF 1x autopilot 1x AIS

Accommodation

Comfortable air-conditioned accommodation for 5 persons with Master's cabin, 2 single cabins and one double cabin. Galley, Messroom, toilet +

shower.

Total berths 5
Cabins 4

© Sima Shipbrokers B.V. Unauthorized use and/or duplication of this material without express and written permission from Sima Shipbrokers B.V. is strictly prohibited.