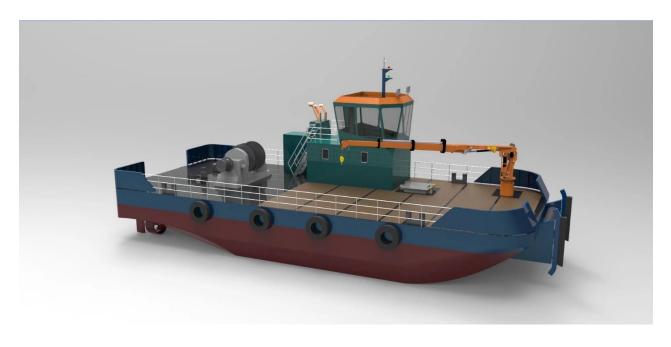

This 24 m. multipurpose workboat is new in stock with short delivery time of only 8 months from signing, offered at a very competitive price level. Vessel fully built to Bureau Veritas class, this steel workhorse is capable of taking on various tasks, be it dredging support, towing and general marine construction duties.

This workboat is configurable to suit client's requirements in terms of engine choice, nav/com suite, bowthruster and even DP.

General

Built 2024, Turkey (NEWBUILT)

Classification Bureau Veritas

Notation I (cross) Hull (dot) Mach,

Multipurpose Work Boat,

Special Service, IWS

Construction Steel

**Dimensions** 

 LOA
 23.90 m.

 Beam
 9.20 m.

 Depth
 3.15 m.

 Draft max
 2.25 m.

Capacities

Loading area 90 m<sup>2</sup> Deck load 10 t / m2

Machinery

Main engines 2x Doosan (alt. engine package

possible

Output 2x 550 hp @ 2100 RPM Propulsion 2x FPP, diam. 1550 mm

Generators 2x 77 kW, 220/380VAC, 50Hz,

24 VDC

Rudders 2x

**REF: SSB-1035** 

24 M. MPP WORKBOAT (NEWBUILD)

Performance

Speed 9 knots

Bollard pull Approx. 15 tonnes

Deck equipment

Deck crane 1x 100tm deck crane

Towing winch 1x 5 tonne cap. / single drum
Towing hook 1x 15 t. SWL with quick release

Anchors 2x 210 kg VHHP type

Tank capacities

Fuel oil 40 m³
Fresh water 40 m³
Sewage 2 m³
Ballast water 70 m³
Bilegwater 0.6 m³

Navigation and Communication (standard)

1x marine radar 1x echosounder 1x GPS / Chart plotter

1x VHF 1x autopilot 1x AIS

Accommodation

Comfortable air-conditioned accommodation for 5 persons with Master's cabin, 2 single cabins and one double cabin. Galley, Messroom, toilet +

shower.

Total berths 5
Cabins 4

© Sima Shipbrokers B.V. Unauthorized use and/or duplication of this material without express and written permission from Sima Shipbrokers B.V. is strictly prohibited.