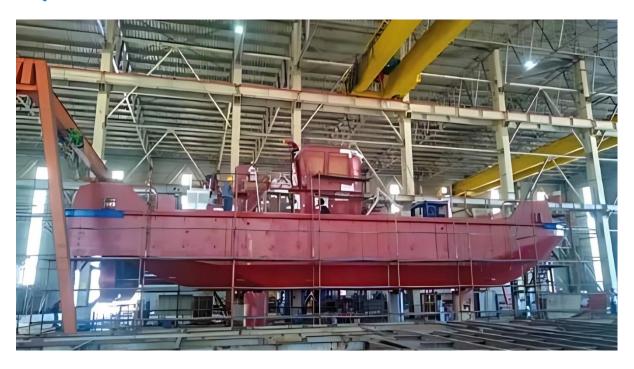

This 24 m. multipurpose workboat is new in stock with short delivery time of only 8 months from signing, offered at a very competitive price level. Vessel fully built to Bureau Veritas class, this steel workhorse is capable of taking on various tasks, be it dredging support, towing and general marine construction duties.