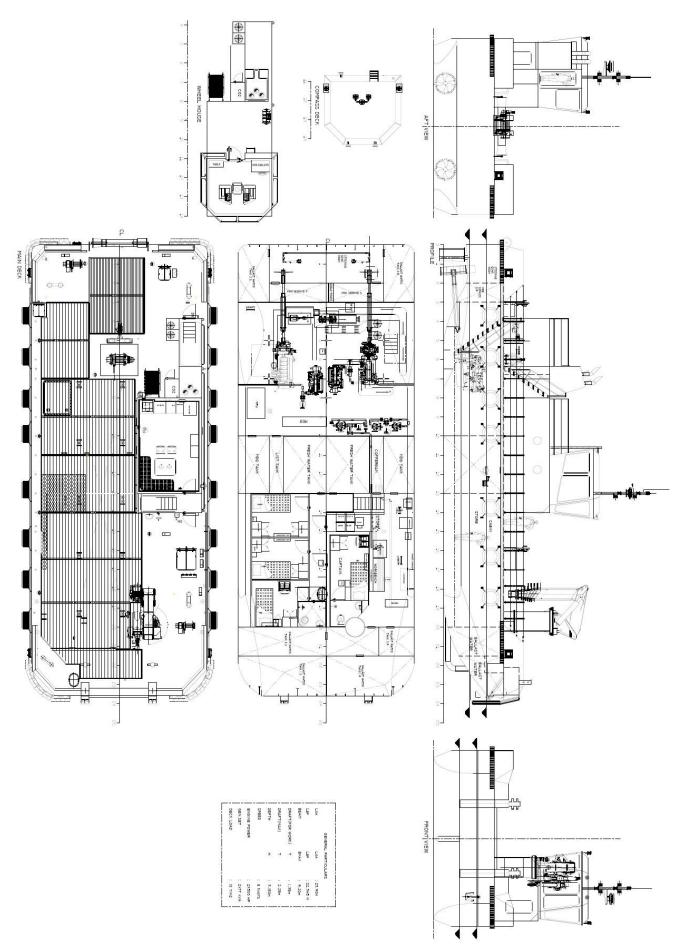

Multipurpose Work Boat,

Special Service, IWS

Construction Steel

**Dimensions** 

 LOA
 23.90 m.

 Beam
 9.20 m.

 Depth
 3.15 m.

 Draft max
 2.25 m.

Capacities

Loading area 90 m<sup>2</sup> Deck load 10 t / m2

Machinery

Main engines 2x Doosan (alt. engine package

possible

Output 2x 550 hp @ 2100 RPM Propulsion 2x FPP, diam. 1550 mm

Generators 2x 77 kW, 220/380VAC, 50Hz,

24 VDC

Rudders 2x

**REF: SSB-1035** 

24 M. MPP WORKBOAT (NEWBUILD)

Performance

Speed 9 knots

Bollard pull Approx. 15 tonnes

Deck equipment

Deck crane 1x 100tm deck crane

Towing winch 1x 5 tonne cap. / single drum
Towing hook 1x 15 t. SWL with quick release

Anchors 2x 210 kg VHHP type

Tank capacities

Fuel oil 40 m³
Fresh water 40 m³
Sewage 2 m³
Ballast water 70 m³
Bilegwater 0.6 m³

Navigation and Communication (standard)

1x marine radar 1x echosounder 1x GPS / Chart plotter

1x VHF 1x autopilot 1x AIS

Accommodation

Comfortable air-conditioned accommodation for 5 persons with Master's cabin, 2 single cabins and one double cabin. Galley, Messroom, toilet +

shower.

Total berths 5
Cabins 4

© Sima Shipbrokers B.V. Unauthorized use and/or duplication of this material without express and written permission from Sima Shipbrokers B.V. is strictly prohibited.