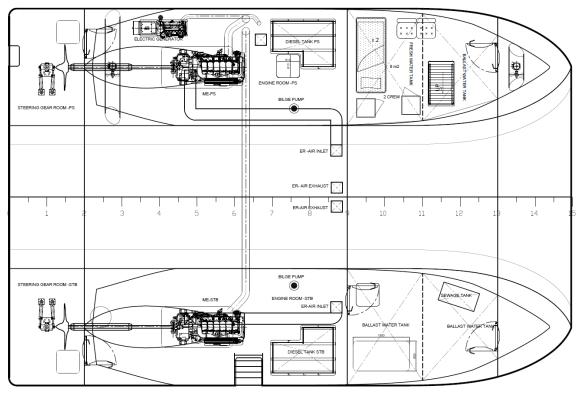

mess room.

Cabins 1 single

2 double

Total berths 5 total

BELOW MAIN DECK (800 MM AB FR BL)

LOOKING FROM TOP

ABOVE MAIN DECK

© Sima Shipbrokers B.V. Unauthorized use and/or duplication of this material without express and written permission from Sima Shipbrokers B.V. is strictly prohibited.