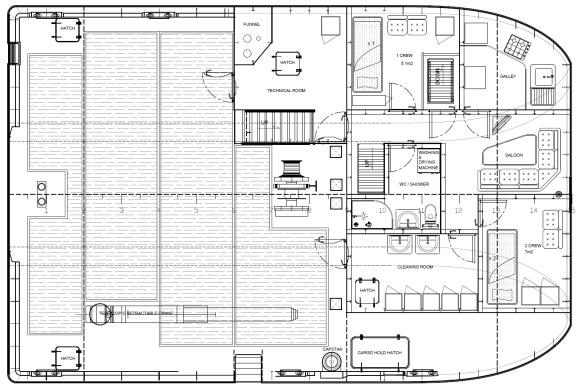

 Ballast water
 4.8 m³

Communication equipment

As per GMDSS: SART, EPIRB, VHF 1x marine radar 1x Echosounder 1x GPS/chart plotter 1x autopilot

Accommodation

Comfortable accommodation with floor heating and insulation for Nordic climates. Galley and

mess room.

Cabins 1 single

2 double

Total berths 5 total

BELOW MAIN DECK (800 MM AB FR BL)

LOOKING FROM TOP

ABOVE MAIN DECK

© Sima Shipbrokers B.V. Unauthorized use and/or duplication of this material without express and written permission from Sima Shipbrokers B.V. is strictly prohibited.