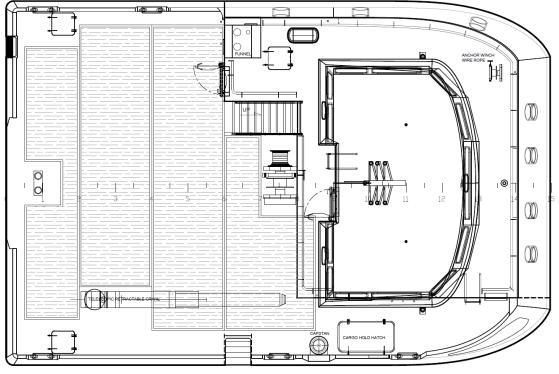

mess room.

Cabins 1 single

2 double

Total berths 5 total

BELOW MAIN DECK (800 MM AB FR BL)

LOOKING FROM TOP

ABOVE MAIN DECK

© Sima Shipbrokers B.V. Unauthorized use and/or duplication of this material without express and written permission from Sima Shipbrokers B.V. is strictly prohibited.