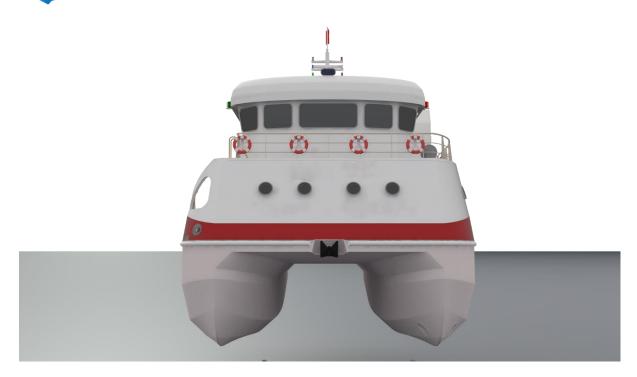

1.500 RPM, 230

VAC, 50 Hz

Propulsion 2x 4-blade Fixed-Pitch

# REF: SSB-1037 AQUACULTURE SERVICE VESSEL (NEW)

Propellers

Rudders 2x rudders

Bow thruster 1x 52 hp, hydraulic, Sleipner SP

550 (P42)

Performance

Speed 9 knots

Deck equipment

Deck crane 1x TLG 54000 Tk8, knuckle type, 54 tm. (2120 kg @ 16 m.)
AH/towing winch 1x 5 t. single drum (optional)

Capstan 1x 1 t. with foot pedal

Tank capacities

 Fuel oil
 6.4 m³

 Fresh water
 6.8 m³

 Sewage
 1.0 m³

 Ballast water
 4.8 m³

Communication equipment

As per GMDSS: SART, EPIRB, VHF 1x marine radar 1x Echosounder 1x GPS/chart plotter 1x autopilot

Accommodation

Comfortable accommodation with floor heating and insulation for Nordic climates. Galley and

mess room.

Cabins 1 single

2 double

Total berths 5 total





















BELOW MAIN DECK (800 MM AB FR BL)



LOOKING FROM TOP



ABOVE MAIN DECK





© Sima Shipbrokers B.V. Unauthorized use and/or duplication of this material without express and written permission from Sima Shipbrokers B.V. is strictly prohibited.



FRONT VIEW