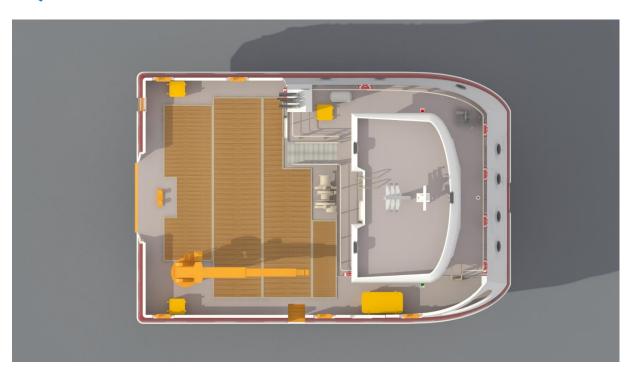

mess room.

Cabins 1 single

2 double

Total berths 5 total

BELOW MAIN DECK (800 MM AB FR BL)

LOOKING FROM TOP

ABOVE MAIN DECK

© Sima Shipbrokers B.V. Unauthorized use and/or duplication of this material without express and written permission from Sima Shipbrokers B.V. is strictly prohibited.