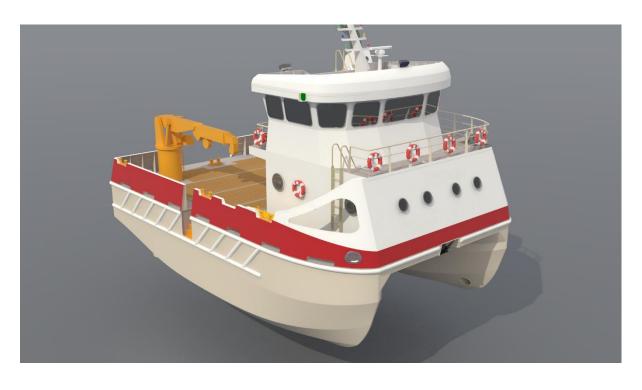

Newbuilt under construction Aquaculture Service Vessel. Built primarily for the Norwegian market under the Nordic Boats Standards (NBS), this versatile and stable platform is very well suited for fish farms and construction works. Delivery time max 6 months after signing.

General

Location East-MED
Built 2024 (UNDER
CONSTRUCTION)

Classification NBS (Nordic Boats Standards)
Notation As per DNV-GL – ST-0342 Craft

Rules

Dimensions

LOA 14.95 m.

Beam moulded 10.00 m.

Depth moulded 3.40 m.

# REF: SSB-1037 AQUACULTURE SERVICE VESSEL (NEW)

Propellers

Rudders 2x rudders

Bow thruster 1x 52 hp, hydraulic, Sleipner SP

550 (P42)

Performance

Speed 9 knots

Deck equipment

Deck crane 1x TLG 54000 Tk8, knuckle type, 54 tm. (2120 kg @ 16 m.)
AH/towing winch 1x 5 t. single drum (optional)

Capstan 1x 1 t. with foot pedal

Tank capacities

 Fuel oil
 6.4 m³

 Fresh water
 6.8 m³

 Sewage
 1.0 m³