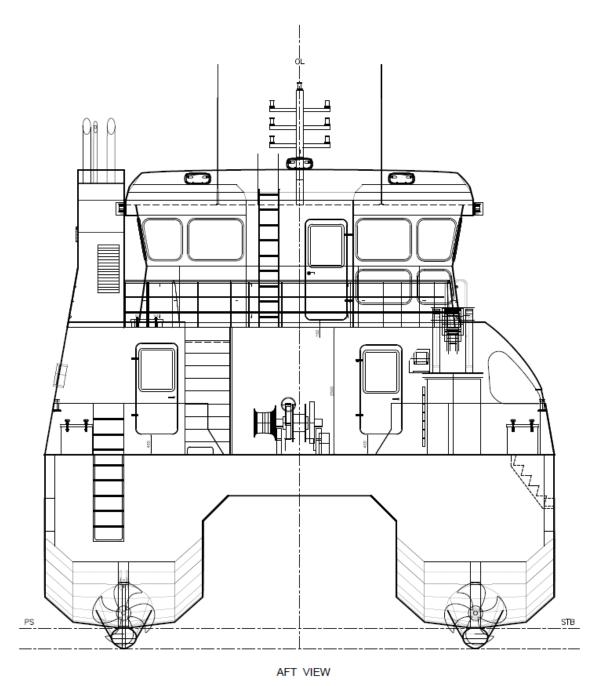

ACULTURE SERVICE VESSEL (NEW)

Propellers

Rudders 2x rudders

Bow thruster 1x 52 hp, hydraulic, Sleipner SP

550 (P42)

Performance

Speed 9 knots

Deck equipment

Deck crane 1x TLG 54000 Tk8, knuckle type, 54 tm. (2120 kg @ 16 m.)
AH/towing winch 1x 5 t. single drum (optional)

Capstan 1x 1 t. with foot pedal

Tank capacities

 Fuel oil
 6.4 m³

 Fresh water
 6.8 m³

 Sewage
 1.0 m³

 Ballast water
 4.8 m³

Communication equipment

As per GMDSS: SART, EPIRB, VHF 1x marine radar 1x Echosounder 1x GPS/chart plotter 1x autopilot

Accommodation

Comfortable accommodation with floor heating and insulation for Nordic climates. Galley and

mess room.

Cabins 1 single

2 double

Total berths 5 total





















BELOW MAIN DECK (800 MM AB FR BL)



LOOKING FROM TOP



ABOVE MAIN DECK





© Sima Shipbrokers B.V. Unauthorized use and/or duplication of this material without express and written permission from Sima Shipbrokers B.V. is strictly prohibited.



FRONT VIEW