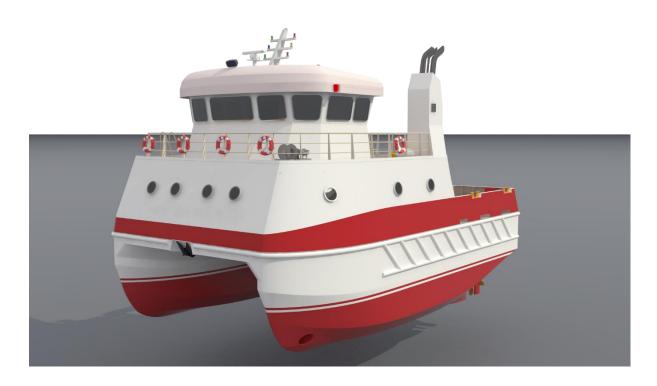

8 kVA @ 1.500 RPM, 230

VAC, 50 Hz

Propulsion 2x 4-blade Fixed-Pitch

# REF: SSB-1037 AQUACULTURE SERVICE VESSEL (NEW)

Propellers

Rudders 2x rudders

Bow thruster 1x 52 hp, hydraulic, Sleipner SP

550 (P42)

Performance

Speed 9 knots

Deck equipment

Deck crane 1x TLG 54000 Tk8, knuckle type, 54 tm. (2120 kg @ 16 m.)
AH/towing winch 1x 5 t. single drum (optional)

Capstan 1x 1 t. with foot pedal

Tank capacities

 Fuel oil
 6.4 m³

 Fresh water
 6.8 m³

 Sewage
 1.0 m³

 Ballast water
 4.8 m³

Communication equipment

As per GMDSS: SART, EPIRB, VHF 1x marine radar 1x Echosounder 1x GPS/chart plotter 1x autopilot

Accommodation

Comfortable accommodation with floor heating and insulation for Nordic climates. Galley and

mess room.

Cabins 1 single

2 double

Total berths 5 total





















BELOW MAIN DECK (800 MM AB FR BL)



LOOKING FROM TOP



ABOVE MAIN DECK





© Sima Shipbrokers B.V. Unauthorized use and/or duplication of this material without express and written permission from Sima Shipbrokers B.V. is strictly prohibited.



FRONT VIEW