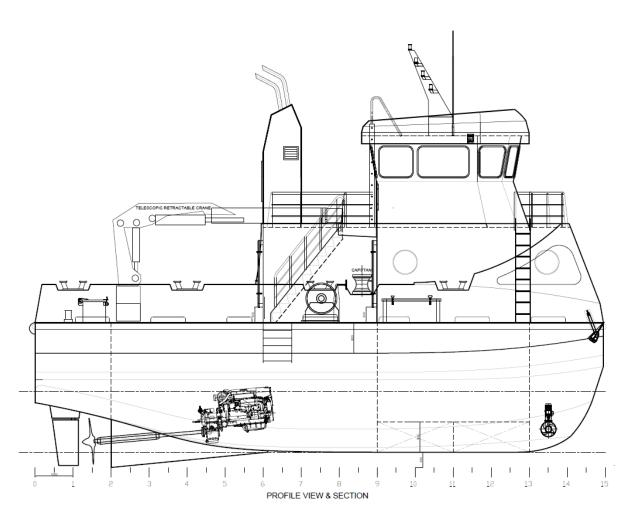

General

Location East-MED
Built 2024 (UNDER
CONSTRUCTION)

Classification NBS (Nordic Boats Standards)
Notation As per DNV-GL – ST-0342 Craft

Rules

Dimensions

LOA 14.95 m.

Beam moulded 10.00 m.

Depth moulded 3.40 m.

Draft design 1.60 m.

Capacities

Deadweight 35 tonnes Deck area 50 m<sup>2</sup>

Machinery

Main engines
Output
2x 250 hp @ 2.100 rpm
Gearboxes
2x Dong-I, DMT136H, ratio
3,46:1, with PTO and Trolling
Generators
2x Doosan Infracore with Mecc

# REF: SSB-1037 AQUACULTURE SERVICE VESSEL (NEW)

Propellers

Rudders 2x rudders

Bow thruster 1x 52 hp, hydraulic, Sleipner SP

550 (P42)

Performance

Speed 9 knots

Deck equipment

Deck crane 1x TLG 54000 Tk8, knuckle type, 54 tm. (2120 kg @ 16 m.)
AH/towing winch 1x 5 t. single drum (optional)

Capstan 1x 1 t. with foot pedal

Tank capacities

 Fuel oil
 6.4 m³

 Fresh water
 6.8 m³

 Sewage
 1.0 m³