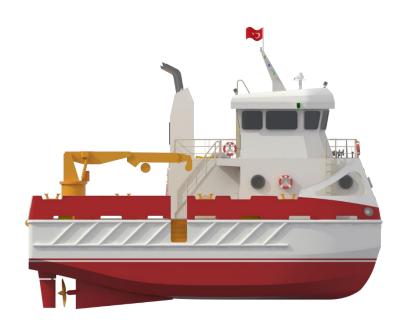

Newbuilt under construction Aquaculture Service Vessel. Built primarily for the Norwegian market under the Nordic Boats Standards (NBS), this versatile and stable platform is very well suited for fish farms and construction works. Delivery time max 6 months after signing.

Deck crane 1x TLG 54000 Tk8, knuckle type, 54 tm. (2120 kg @ 16 m.)
AH/towing winch 1x 5 t. single drum (optional)

Capstan 1x 1 t. with foot pedal

Tank capacities

 Fuel oil
 6.4 m³

 Fresh water
 6.8 m³

 Sewage
 1.0 m³