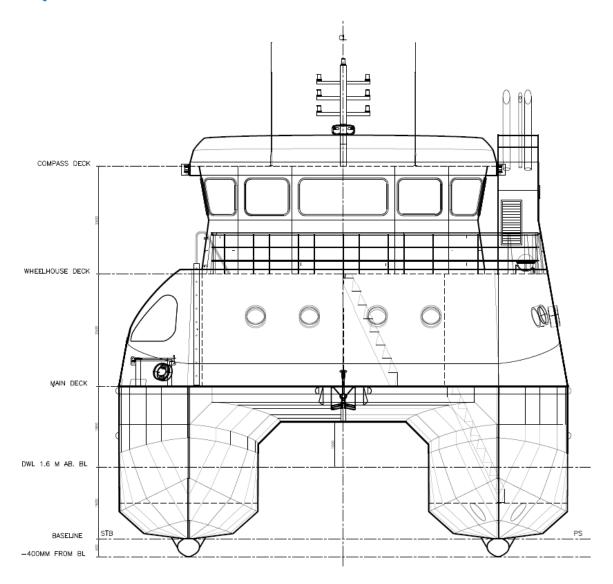

crane 1x TLG 54000 Tk8, knuckle type, 54 tm. (2120 kg @ 16 m.)
AH/towing winch 1x 5 t. single drum (optional)

Capstan 1x 1 t. with foot pedal

Tank capacities

 Fuel oil
 6.4 m³

 Fresh water
 6.8 m³

 Sewage
 1.0 m³

 Ballast water
 4.8 m³

Communication equipment

As per GMDSS: SART, EPIRB, VHF 1x marine radar 1x Echosounder 1x GPS/chart plotter 1x autopilot

Accommodation

Comfortable accommodation with floor heating and insulation for Nordic climates. Galley and

mess room.

Cabins 1 single

2 double

Total berths 5 total





















BELOW MAIN DECK (800 MM AB FR BL)



LOOKING FROM TOP



ABOVE MAIN DECK





© Sima Shipbrokers B.V. Unauthorized use and/or duplication of this material without express and written permission from Sima Shipbrokers B.V. is strictly prohibited.



FRONT VIEW