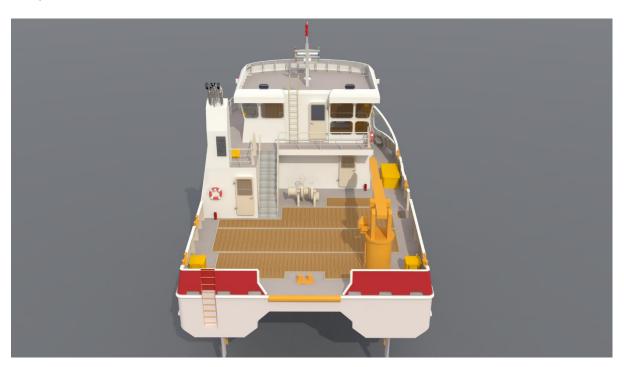

 Ballast water
 4.8 m³

Communication equipment

As per GMDSS: SART, EPIRB, VHF 1x marine radar 1x Echosounder 1x GPS/chart plotter 1x autopilot

Accommodation

Comfortable accommodation with floor heating and insulation for Nordic climates. Galley and

mess room.

Cabins 1 single

2 double

Total berths 5 total

BELOW MAIN DECK (800 MM AB FR BL)

LOOKING FROM TOP

ABOVE MAIN DECK

© Sima Shipbrokers B.V. Unauthorized use and/or duplication of this material without express and written permission from Sima Shipbrokers B.V. is strictly prohibited.