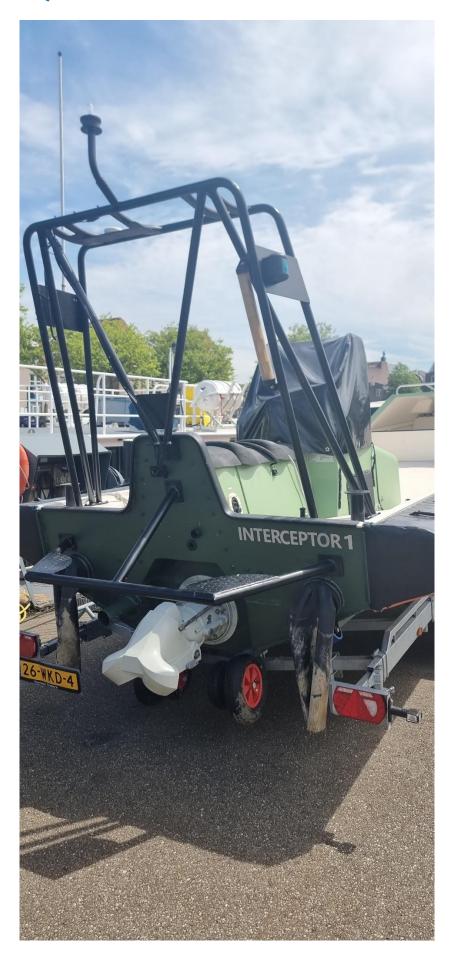

Fast Rescue Craft (FRC) built with deep-V hull, in excellent condition, fully refurbished with a mere 75 running hours on the overhauled engine and waterjet. Very sturdily built, fast and manoeuvrable workboat. New VHF installed 2024

General

Builder Alusafe
Built 2004
Hull material Aluminium

**Dimensions** 

 LOA
 8.15 m.

 Beam
 2.70 m.

 Draft
 0.45 m.

 Tonnage GT/NT
 2.32 / ...

 Transport weight
 1.950 kg

## REF: SSB-1018 ALUSAFE 770 FRC

Capacities

Passenger cap. Max 10 incl. helmsman

Machinery

Main engines 1x Yanmar 4LHA
Output 177 kW (240 hp)
Propulsion 1x Hamilton waterjet

Performance

Speed 38.1 kn. Max with 3 persons Endurance 125 nm at cruising speed