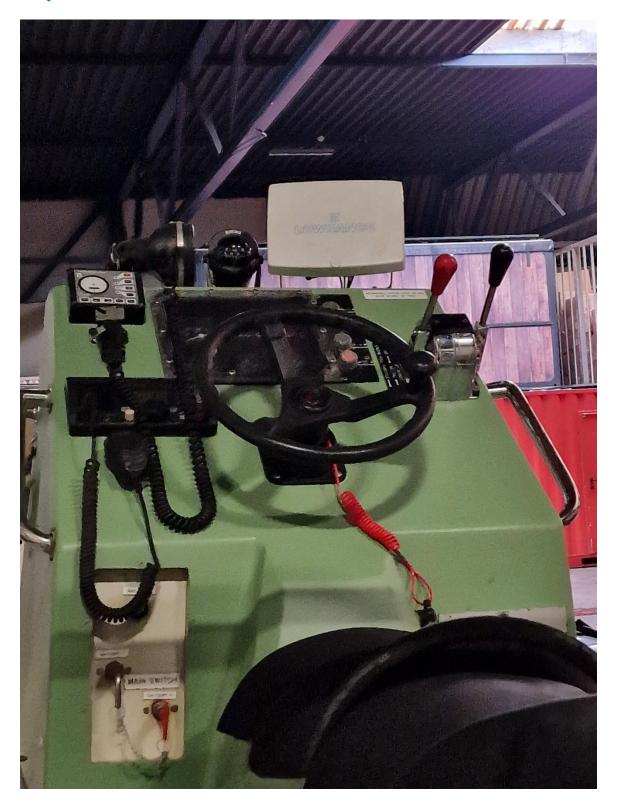

Tank capacities

Fuel oil 0.16 m<sup>3</sup>

Navigation & communication

Radar VHF