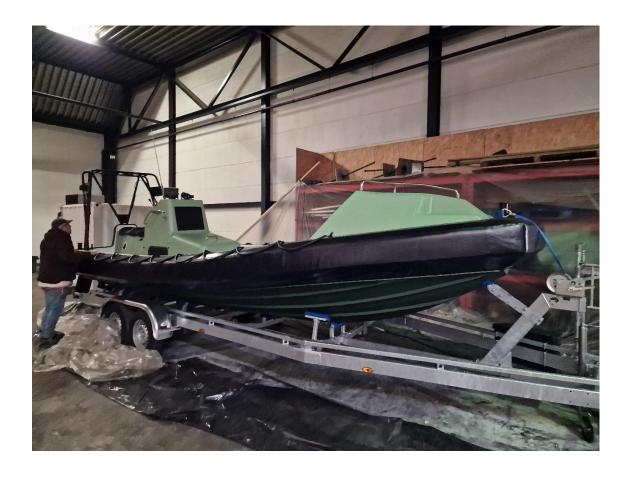

Fast Rescue Craft (FRC) built with deep-V hull, in excellent condition, fully refurbished with a mere 75 running hours on the overhauled engine and waterjet. Very sturdily built, fast and manoeuvrable workboat. New VHF installed 2024

General

Builder Alusafe
Built 2004
Hull material Aluminium

**Dimensions** 

 LOA
 8.15 m.

 Beam
 2.70 m.

 Draft
 0.45 m.

 Tonnage GT/NT
 2.32 / ...

 Transport weight
 1.950 kg