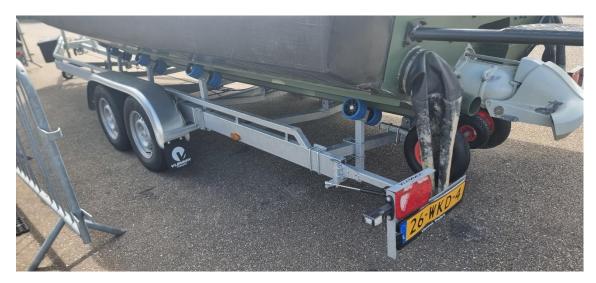

General

Builder Alusafe
Built 2004
Hull material Aluminium

**Dimensions** 

 LOA
 8.15 m.

 Beam
 2.70 m.

 Draft
 0.45 m.

 Tonnage GT/NT
 2.32 / ...

 Transport weight
 1.950 kg