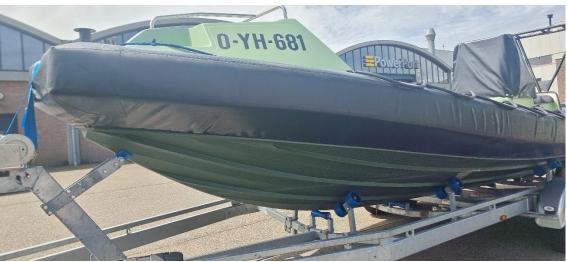

Fast Rescue Craft (FRC) built with deep-V hull, in excellent condition, fully refurbished with a mere 75 running hours on the overhauled engine and waterjet. Very sturdily built, fast and manoeuvrable workboat. New VHF installed 2024

General

Builder Alusafe
Built 2004
Hull material Aluminium

**Dimensions** 

 LOA
 8.15 m.

 Beam
 2.70 m.

 Draft
 0.45 m.

 Tonnage GT/NT
 2.32 / ...

 Transport weight
 1.950 kg

## REF: SSB-1018 ALUSAFE 770 FRC

Capacities

Passenger cap. Max 10 incl. helmsman

Machinery

Main engines 1x Yanmar 4LHA
Output 177 kW (240 hp)
Propulsion 1x Hamilton waterjet

Performance

Speed 38.1 kn. Max with 3 persons Endurance 125 nm at cruising speed