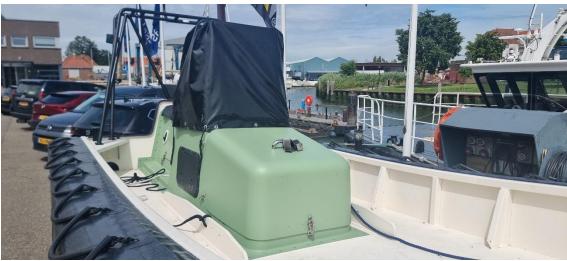

Fast Rescue Craft (FRC) built with deep-V hull, in excellent condition, fully refurbished with a mere 75 running hours on the overhauled engine and waterjet. Very sturdily built, fast and manoeuvrable workboat. New VHF installed 2024