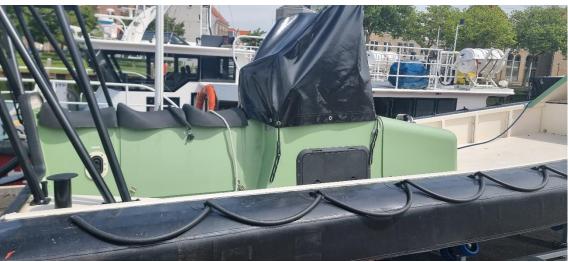

Fast Rescue Craft (FRC) built with deep-V hull, in excellent condition, fully refurbished with a mere 75 running hours on the overhauled engine and waterjet. Very sturdily built, fast and manoeuvrable workboat. New VHF installed 2024

General

Builder Alusafe
Built 2004
Hull material Aluminium

**Dimensions** 

 LOA
 8.15 m.

 Beam
 2.70 m.

 Draft
 0.45 m.

 Tonnage GT/NT
 2.32 / ...

 Transport weight
 1.950 kg

## REF: SSB-1018 ALUSAFE 770 FRC

Capacities

Passenger cap. Max 10 incl. helmsman

Machinery

Main engines 1x Yanmar 4LHA
Output 177 kW (240 hp)
Propulsion 1x Hamilton waterjet

Performance

Speed 38.1 kn. Max with 3 persons Endurance 125 nm at cruising speed