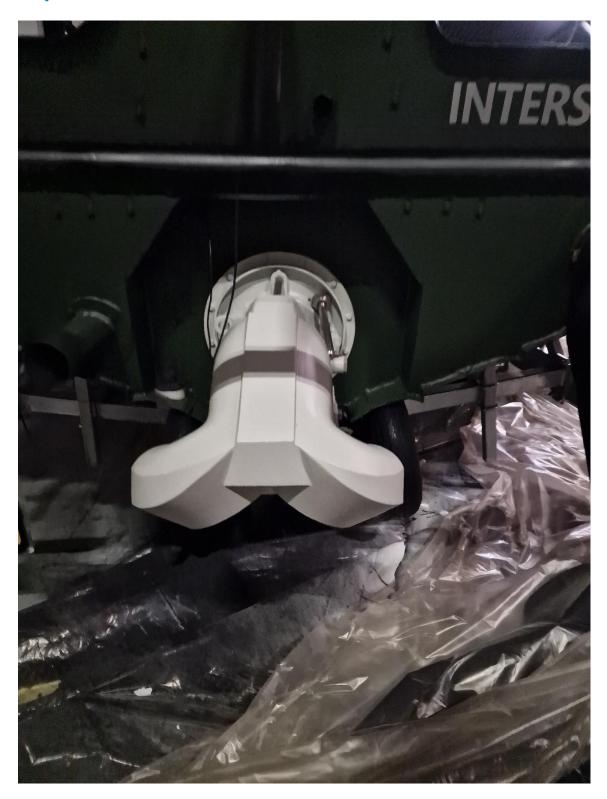

## REF: SSB-1018 ALUSAFE 770 FRC

Capacities

Passenger cap. Max 10 incl. helmsman

Machinery

Main engines 1x Yanmar 4LHA
Output 177 kW (240 hp)
Propulsion 1x Hamilton waterjet

Performance

Speed 38.1 kn. Max with 3 persons Endurance 125 nm at cruising speed