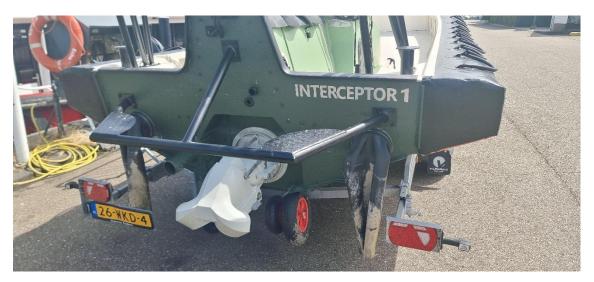

Fast Rescue Craft (FRC) built with deep-V hull, in excellent condition, fully refurbished with a mere 75 running hours on the overhauled engine and waterjet. Very sturdily built, fast and manoeuvrable workboat. New VHF installed 2024

General

Builder Alusafe
Built 2004
Hull material Aluminium

**Dimensions** 

 LOA
 8.15 m.

 Beam
 2.70 m.

 Draft
 0.45 m.

 Tonnage GT/NT
 2.32 / ...

 Transport weight
 1.950 kg

## REF: SSB-1018 ALUSAFE 770 FRC

Capacities

Passenger cap. Max 10 incl. helmsman

Machinery

Main engines 1x Yanmar 4LHA
Output 177 kW (240 hp)
Propulsion 1x Hamilton waterjet

Performance

Speed 38.1 kn. Max with 3 persons Endurance 125 nm at cruising speed