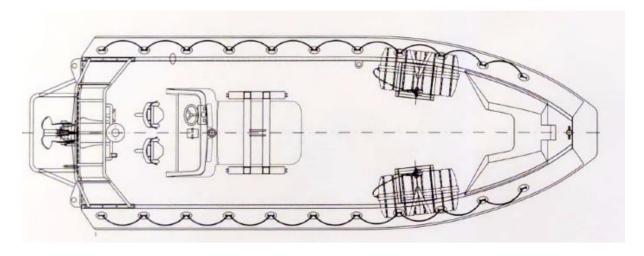

General

Builder Alusafe
Built 2004
Hull material Aluminium

**Dimensions** 

 LOA
 8.15 m.

 Beam
 2.70 m.

 Draft
 0.45 m.

 Tonnage GT/NT
 2.32 / ...

 Transport weight
 1.950 kg

## REF: SSB-1018 ALUSAFE 770 FRC

Capacities

Passenger cap. Max 10 incl. helmsman

Machinery

Main engines 1x Yanmar 4LHA
Output 177 kW (240 hp)
Propulsion 1x Hamilton waterjet

Performance

Speed 38.1 kn. Max with 3 persons Endurance 125 nm at cruising speed