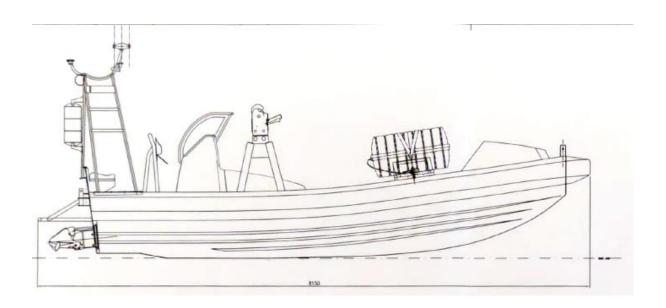

General

Builder Alusafe
Built 2004
Hull material Aluminium

**Dimensions** 

 LOA
 8.15 m.

 Beam
 2.70 m.

 Draft
 0.45 m.

 Tonnage GT/NT
 2.32 / ...

 Transport weight
 1.950 kg

## REF: SSB-1018 ALUSAFE 770 FRC

Capacities

Passenger cap. Max 10 incl. helmsman

Machinery

Main engines 1x Yanmar 4LHA
Output 177 kW (240 hp)
Propulsion 1x Hamilton waterjet

Performance

Speed 38.1 kn. Max with 3 persons Endurance 125 nm at cruising speed