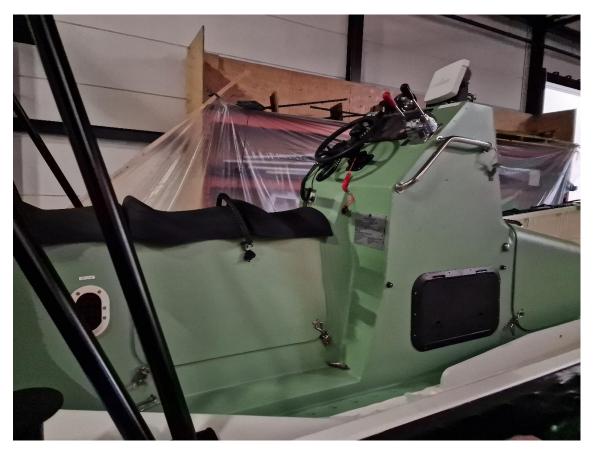

Tank capacities

Fuel oil 0.16 m<sup>3</sup>

Navigation & communication

Radar VHF